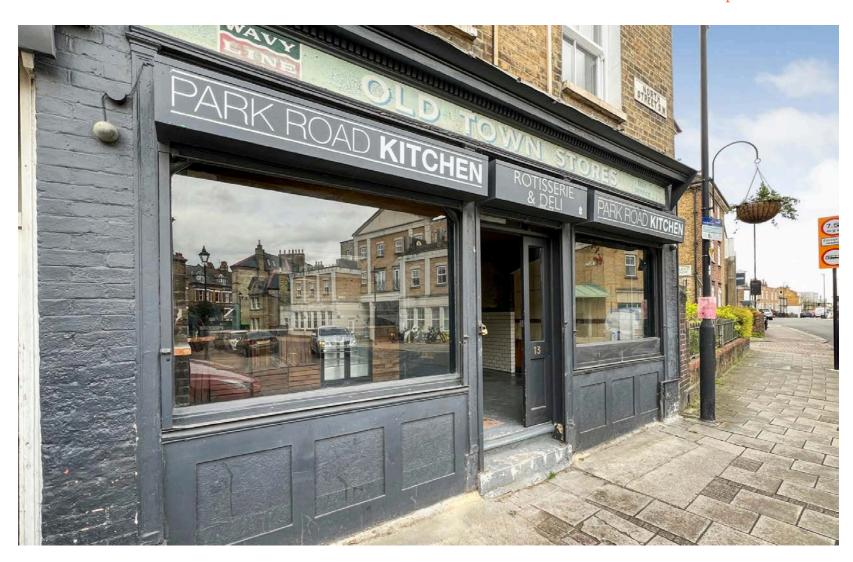

## 13 North Street, London SW4 0HN

1435 £40,000 Per annum excl. **Uses Considered:** ALL USES CONSIDERED

#### Description

The property comprises a rarely available Takeaway unit over ground floor and basement. With a large frontage and attractive period features both inside and out the main retail / service area leads back to a kitchen. Full extraction is already installed in the kitchen, with a cold room, WC, additional storage, and a secondary access to the rear.