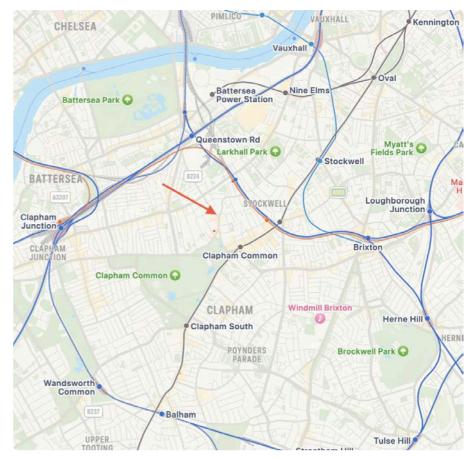

### Location

The property is located on the West side of North Street, at the junction with Fitzwilliam Road, and Old Town in Clapham SW4.

A popular and affluent London 'village', Clapham Old Town benefits from fellow Tenants such as Gail's Bakery, The Apollo Arms, The Pigs Head, Virgin Gym, Trinity Restaurant, and many other successful local businesses.

Wandsworth Road Station (Overground Line), and Clapham Common Station (Northern Line) are both within 8 minutes walk from the property.

There are regular bus routes in and out of Clapham Old Town.