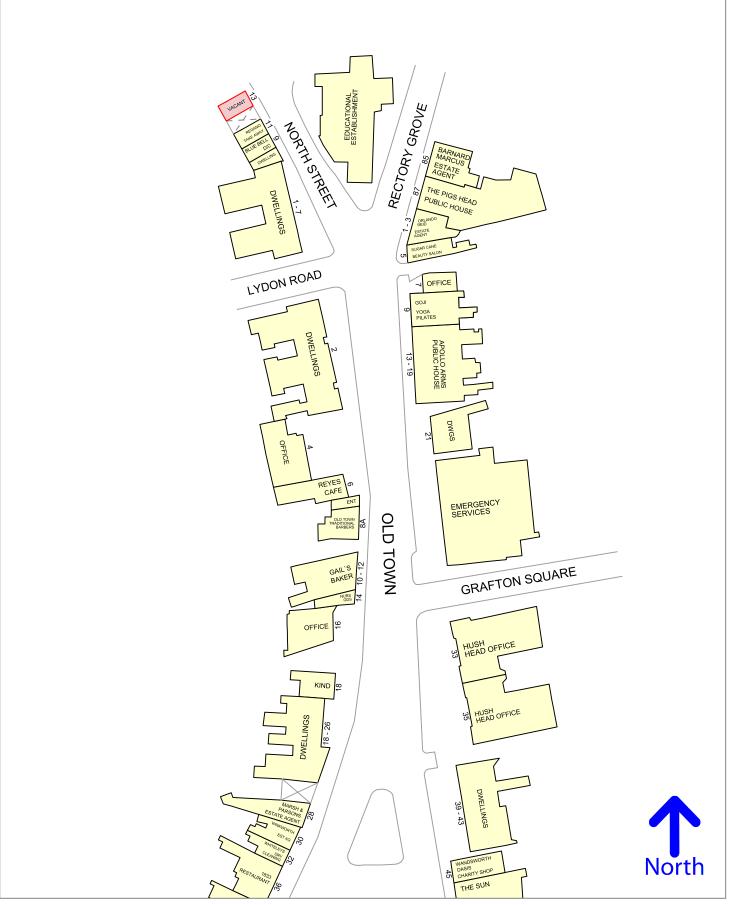

### Location

The property is located on the West side of North Street, at the junction with Fitzwilliam Road, and Old Town in Clapham SW4.

A popular and affluent London 'village', Clapham Old Town benefits from fellow Tenants such as Gail's Bakery, The Apollo Arms, The Pigs Head, Virgin Gym, Trinity Restaurant, and many other successful local businesses.

50 metres Copyright and confidentiality Experian, 2023. © Crown copyright and database rights 2023. OS 100019885

Map data

Experian Goad Plan Created: 02/05/2024 Created By: Evans Pearson 2017 LLP

For more information on our products and services: www.experian.co.uk/business-products/goad | salesG@uk.experian.com