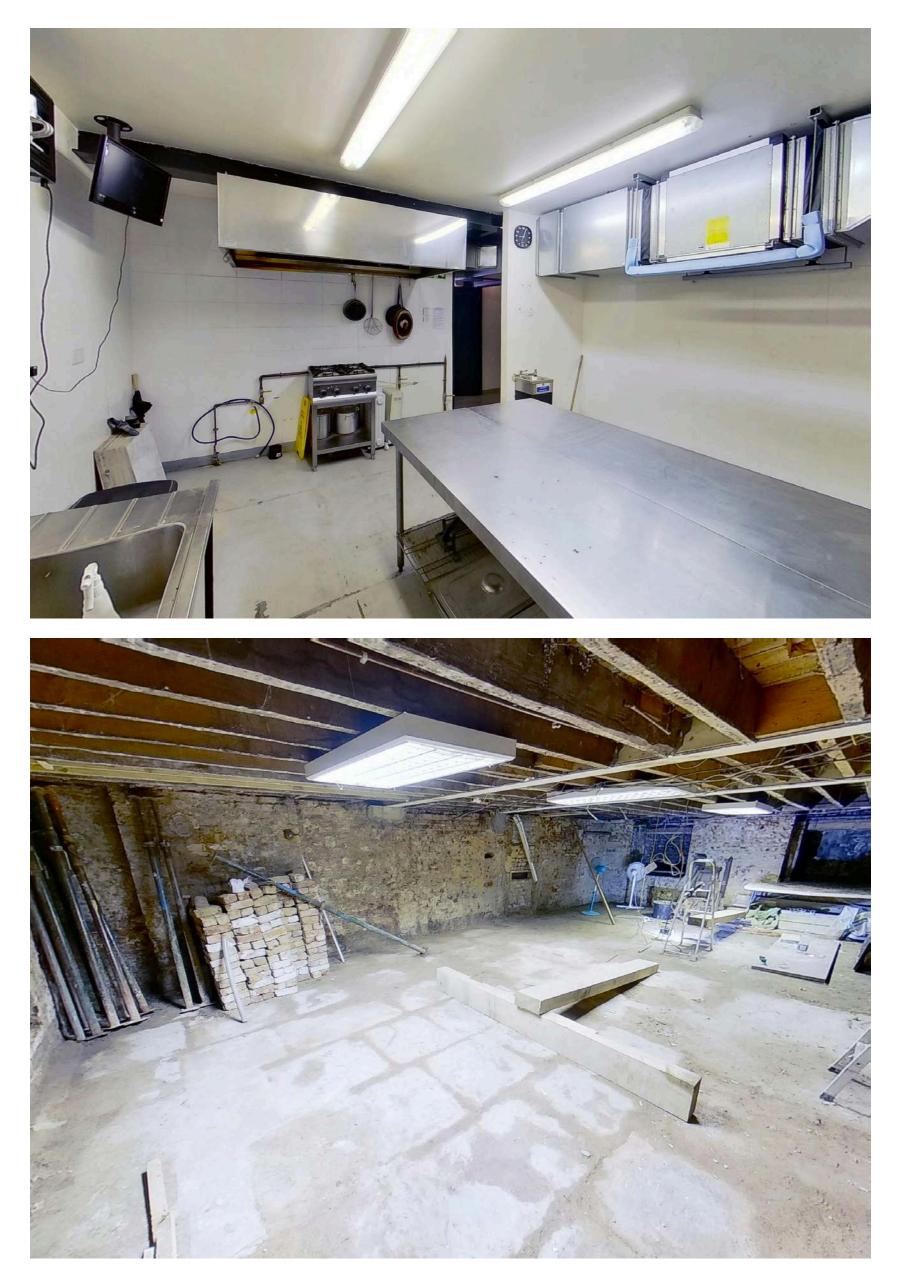

#### Description

The property comprises a rarely available Takeaway unit over ground floor and basement. With a large frontage and attractive period features both inside and out the main retail / service area leads back to a kitchen. Full extraction is already installed in the kitchen, with a cold room, WC, additional storage, and a secondary access to the rear.

The basement provides space for even further storage and can be accessed via a new staircase in the front area (see floor plan) or via a delivery hatch to the rear.

Works to the rear storage area and basement are ongoing, and can be further explained over the phone / in person.