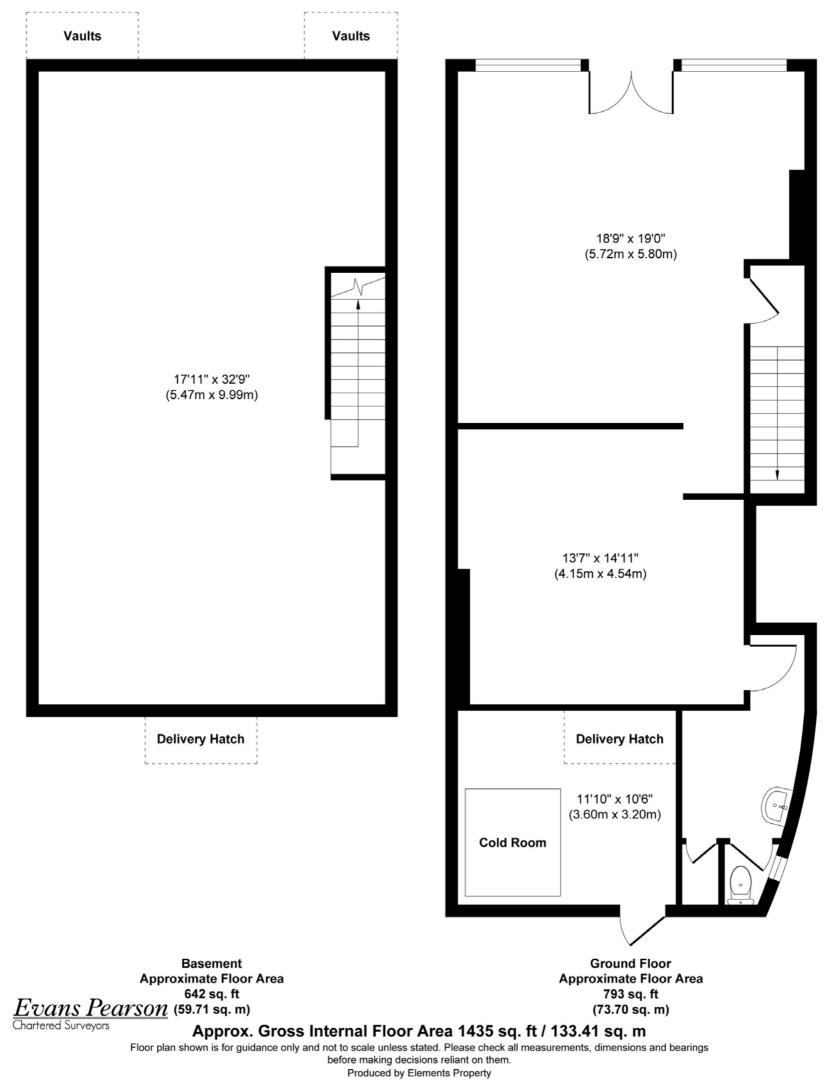

The basement provides space for even further storage and can be accessed via a new staircase in the front area (see floor plan) or via a delivery hatch to the rear.

Works to the rear storage area and basement are ongoing, and can be further explained over the phone / in person.

## Accommodation

| Floor        | Sq M   | Sq FT |
|--------------|--------|-------|
| Ground:      | 73.70  | 793   |
| Basement:    | 59.71  | 643   |
| Total (GIA): | 133.41 | 1435  |

**Outside Space** 

#### \*Floor Plan & 360 Tour Available\*