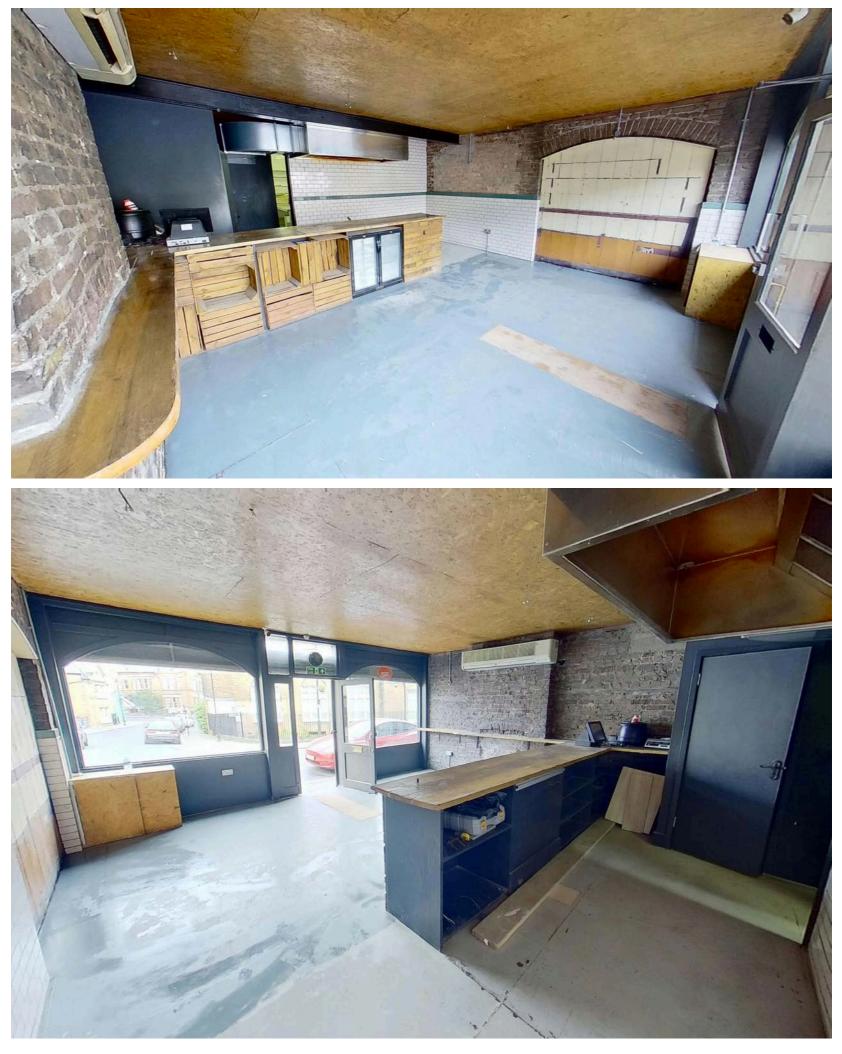

#### Description

The property comprises a rarely available Takeaway unit over ground floor and basement. With a large frontage and attractive period features both inside and out the main retail / service area leads back to a kitchen. Full extraction is already installed in the kitchen, with a cold room, WC, additional storage, and a secondary access to the rear.

The basement provides space for even further storage and can be accessed via a new staircase in the front area (see floor plan) or via a delivery hatch to the rear.

Works to the rear storage area and basement are ongoing, and can be further explained over the phone / in person.