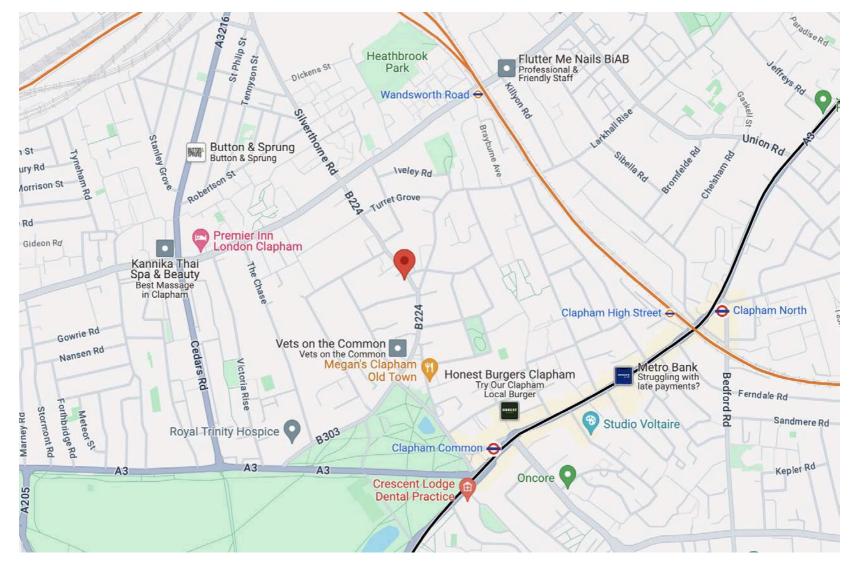

### Location

The property is located on the West side of North Street, at the junction with Fitzwilliam Road, and Old Town in Clapham SW4.

A popular and affluent London 'village', Clapham Old Town benefits from fellow Tenants such as Gail's Bakery, The Apollo Arms, The Pigs Head, Virgin Gym, Trinity Restaurant, and many other successful local businesses.

Wandsworth Road Station (Overground Line), and Clapham Common Station (Northern Line) are both within 8 minutes walk from the property.

There are regular bus routes in and out of Clapham Old Town.