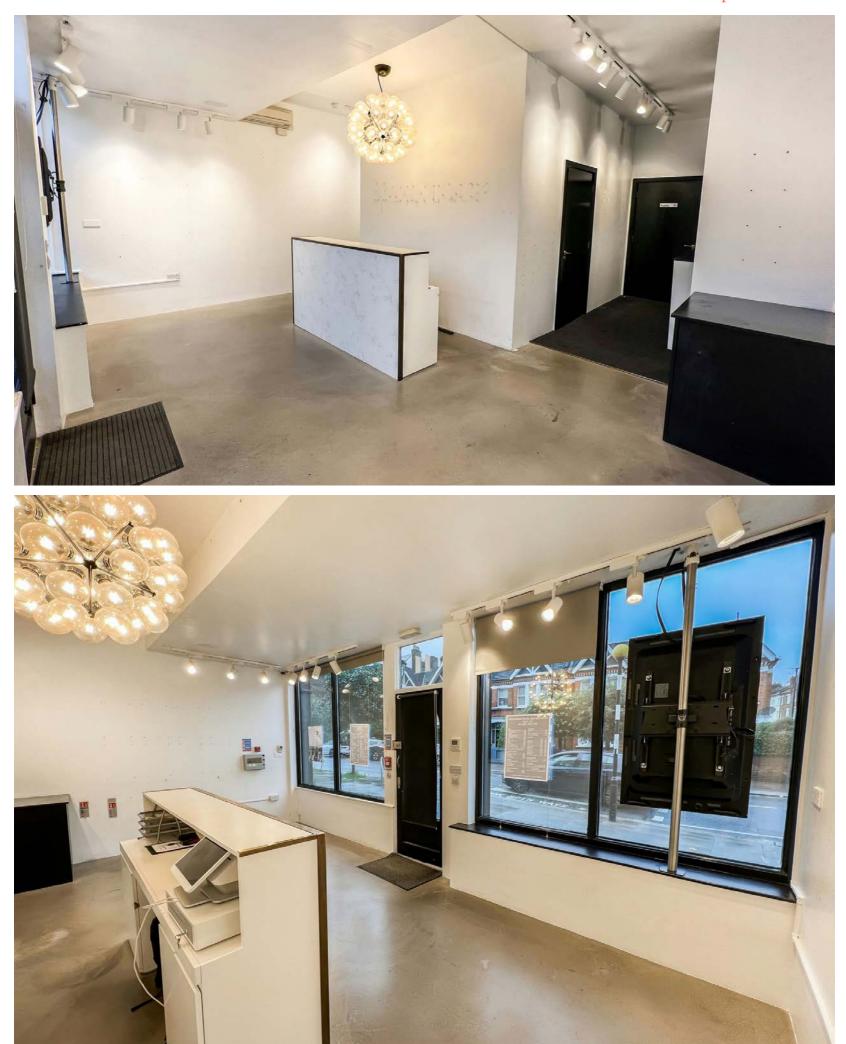

### Description

The property comprises a ground floor and basement retail unit previously trading as a high end Nail Bar.

Built in 2016 this unit is still in excellent condition and benefits from an attractive double fronted shopfront, main retail area on the ground floor with a full height, fully tanked basement with kitchenette and WC.

Suitable for a retail unit, office, studio, clinic, and many others this unit offers a rare opportunity to acquire a valuable frontage in the affluent area of Clapham Old Town.

We understand the property currently has E use.