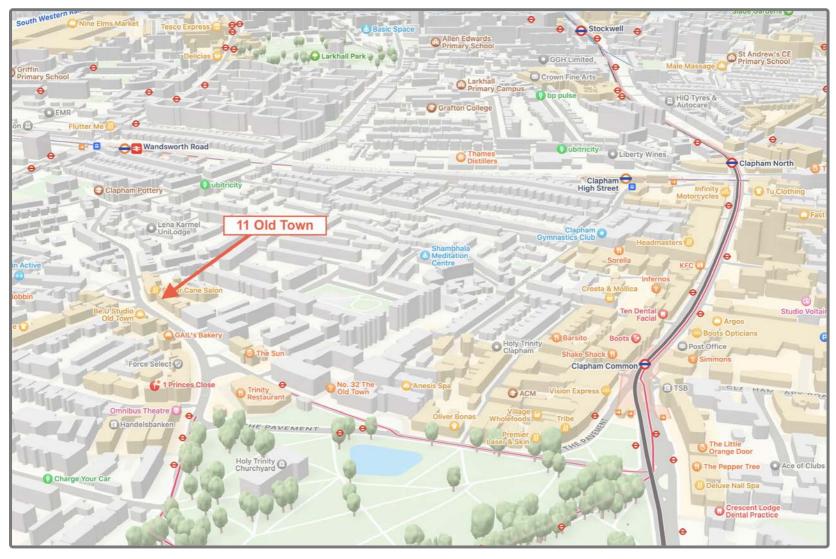

### Location

The property is situated on the East side of Old Town in Clapham, SW London.

Neighbours include The Apollo Arms, The Pigs Head, Gails Bakery, Old Town Tavern, and Virgin Gym.

Clapham Common Underground and Wandsworth Road Stations are both 6 mins walk away, connecting you to the Northern and Overground lines. The area is well serviced by a number of bus routes.