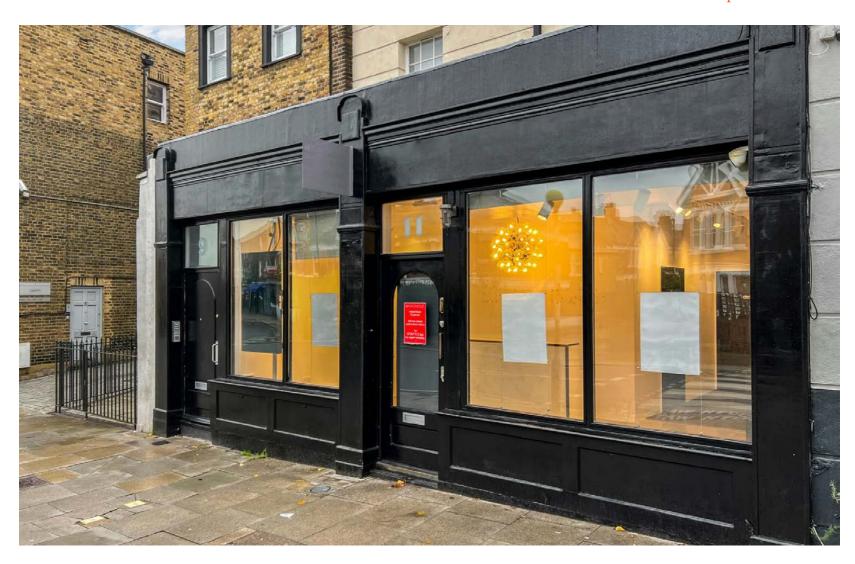

### Description

The property comprises a ground floor and basement retail unit previously trading as a high end Nail Bar.

Built in 2016 this unit is still in excellent condition and benefits from an attractive double fronted shopfront, main retail area on the ground floor with a full height, fully tanked basement with kitchenette and WC.

Suitable for a retail unit, office, studio, clinic, and many others this unit offers a rare opportunity to acquire a valuable frontage in the affluent area of Clapham Old Town.

We understand the property currently has E use.