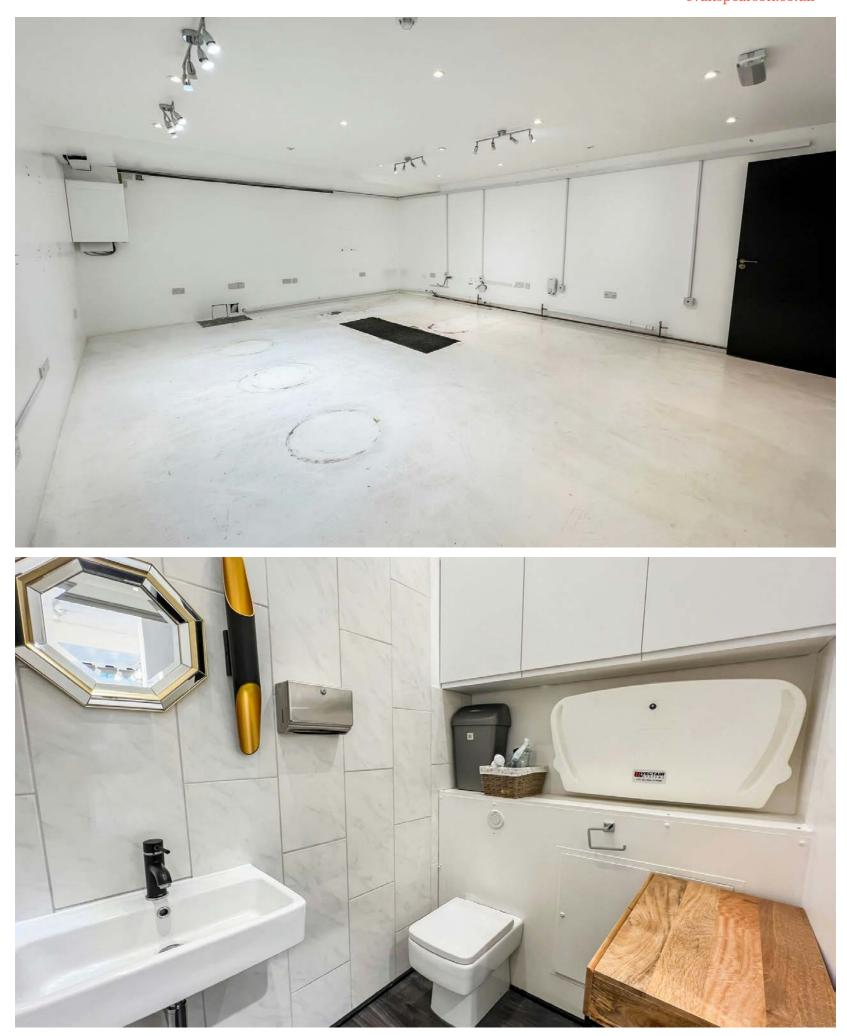

### Description

The property comprises a ground floor and basement retail unit previously trading as a high end Nail Bar.

Built in 2016 this unit is still in excellent condition and benefits from an attractive double fronted shopfront, main retail area on the ground floor with a full height, fully tanked basement with kitchenette and WC.

Suitable for a retail unit, office, studio, clinic, and many others this unit offers a rare opportunity to acquire a valuable frontage in the affluent area of Clapham Old Town.

We understand the property currently has E use.