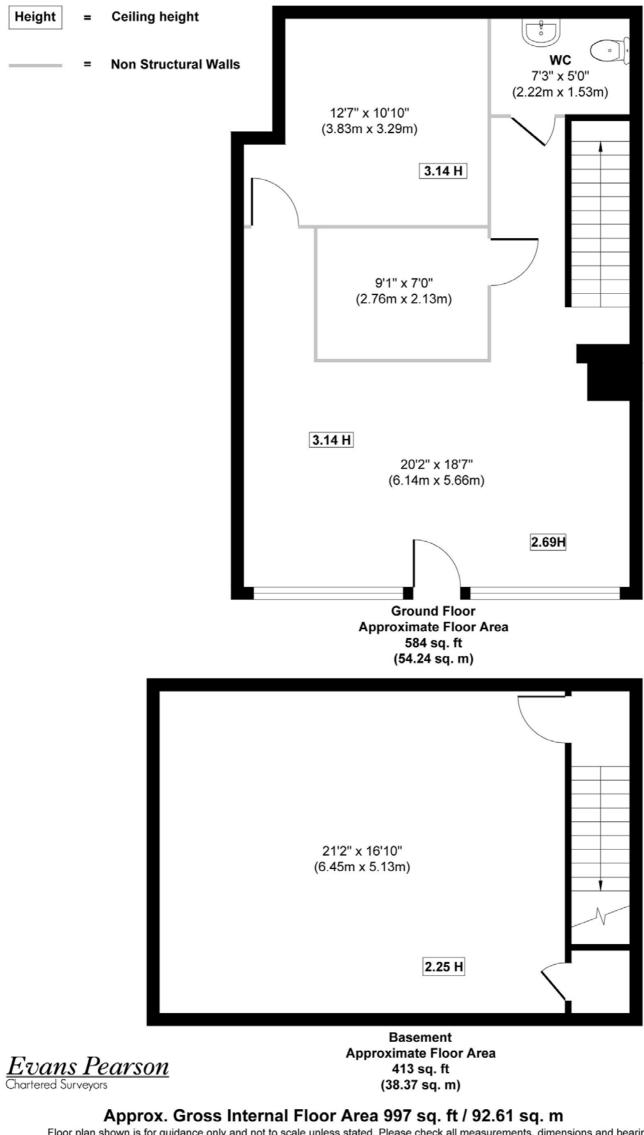

### Accommodation

|              | Sq M  | Sq FT |
|--------------|-------|-------|
| Ground:      | 54.24 | 584   |
| Basement:    | 38.37 | 413   |
| Total (GIA): | 92.61 | 997   |

### 11 Old Town, SW4

Floor plan shown is for guidance only and not to scale unless stated. Please check all measurements, dimensions and bearings before making decisions reliant on them.

Produced by Elements Property