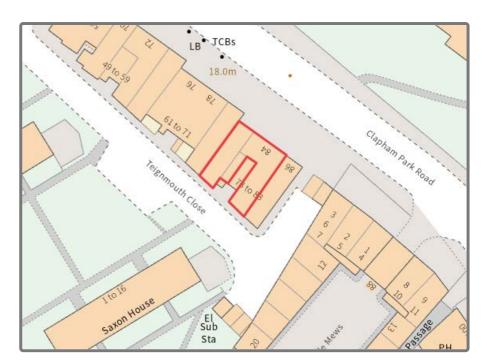

#### Location

The property is located on the South West side of Clapham Park Road, close to the Junction with Holwood Place.

Clapham Common underground station is a 0.2mile, 3 minute walk away connecting you to the Northern Line. A similar distance away you will find Clapham High Street and the amenities it provides and also the Abbeville Village area 5 mins to the South West.

Brixton Town Centre is less than a mile to the East - an 18min walk or short bus journey provides further amenities and transport links.