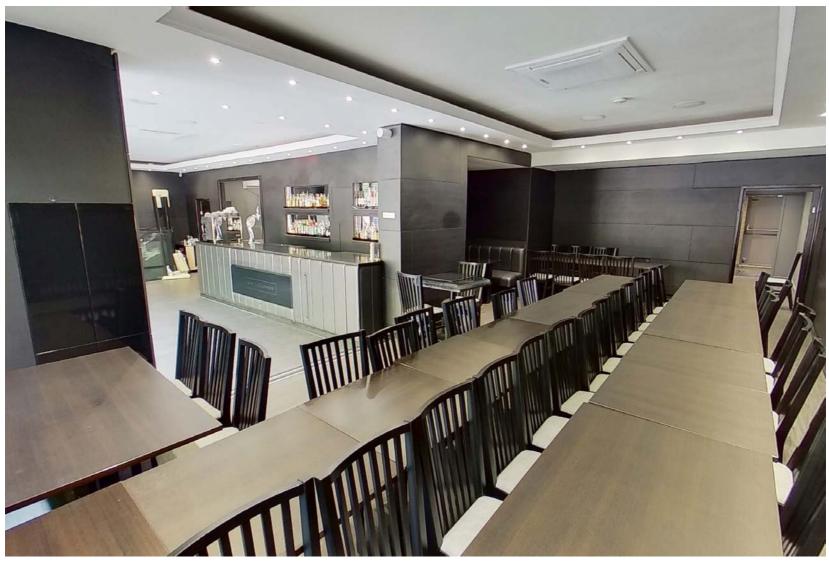

#### Description

The property comprises a ground floor restaurant unit, previously trading as SW4 Lounge. The front of the unit has an open plan bar area, seating, and main kitchen. WC's, storage, a secondary kitchen, cold room, wash area and managers office are all located to the rear of the property.

The property has full extraction, gas, AC, and single phase electricity.

The current premises licence allows alcohol to be served 1700-2300 Mon-Fri and 1200-2300 Sat-Sun.