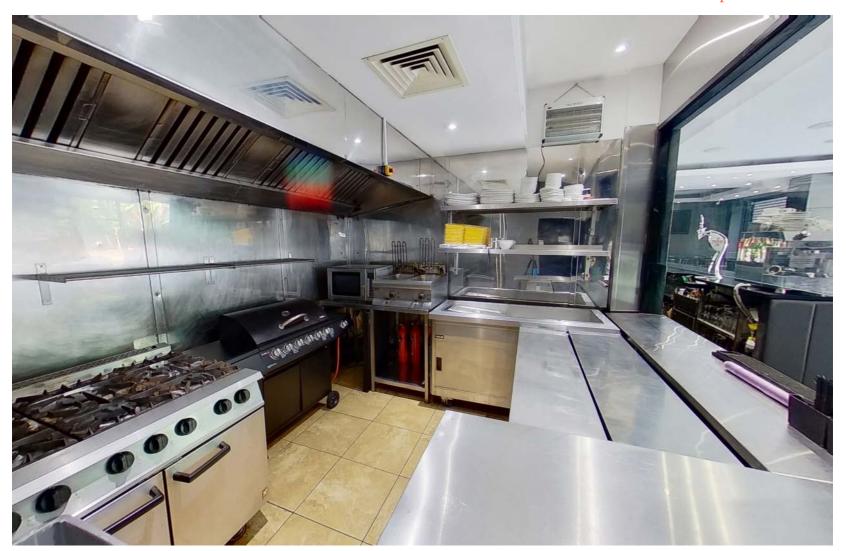

#### Description

The property comprises a ground floor restaurant unit, previously trading as SW4 Lounge. The front of the unit has an open plan bar area, seating, and main kitchen. WC's, storage, a secondary kitchen, cold room, wash area and managers office are all located to the rear of the property.

The property has full extraction, gas, AC, and single phase electricity.

The current premises licence allows alcohol to be served 1700-2300 Mon-Fri and 1200-2300 Sat-Sun.