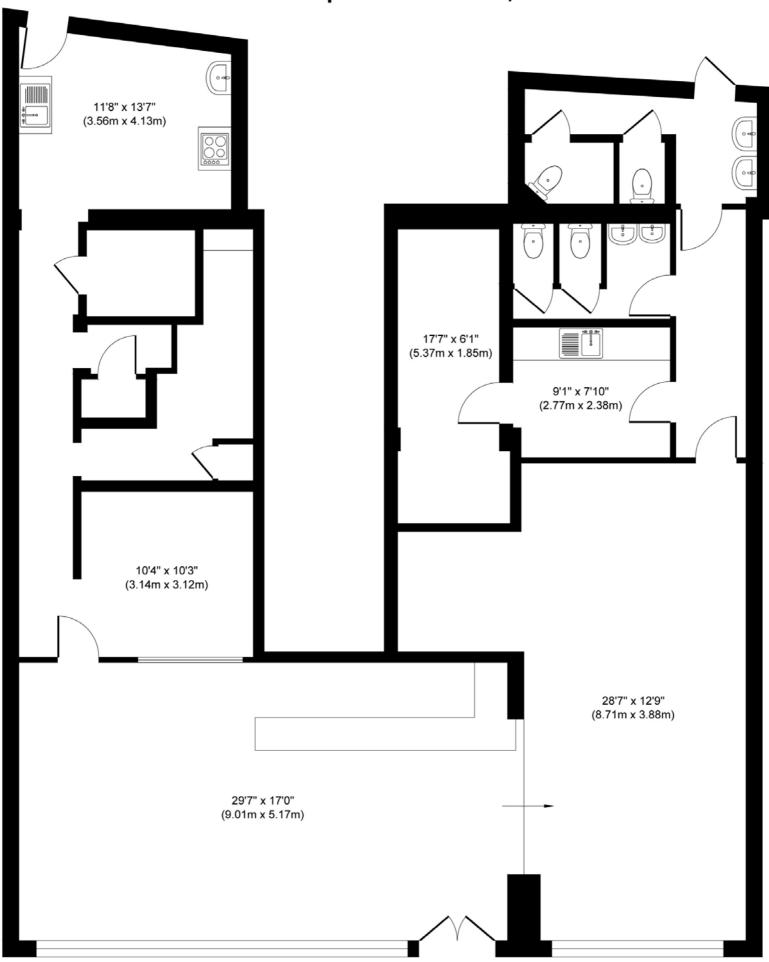

#### Accommodation

Sq M Sq FT Ground: 175.03 1884 Basement: 0.00 0 175.03 Total (GIA): 1884

\*360 Tour and Floor Plan Available\*

### 82-84 Clapham Park Road, SW4

Evans Pearson
Chartered Surveyors

Floor Plan Approximate Floor Area 1884 sq. ft (175.03 sq. m)

#### Approx. Gross Internal Floor Area 1884 sq. ft / 175.03 sq. m

Floor plan shown is for guidance only and not to scale unless stated. Please check all measurements, dimensions and bearings before making decisions reliant on them.