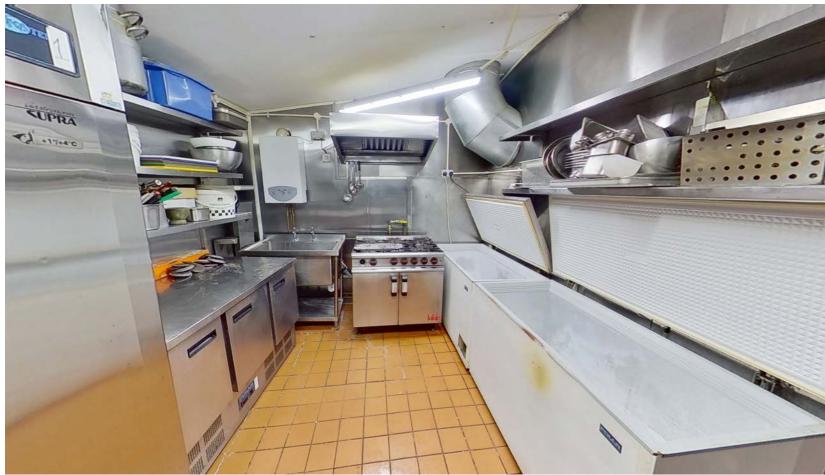

#### Description

The property comprises a ground floor restaurant unit, previously trading as SW4 Lounge. The front of the unit has an open plan bar area, seating, and main kitchen. WC's, storage, a secondary kitchen, cold room, wash area and managers office are all located to the rear of the property.

The property has full extraction, gas, AC, and single phase electricity.

The current premises licence allows alcohol to be served 1700-2300 Mon-Fri and 1200-2300 Sat-Sun.