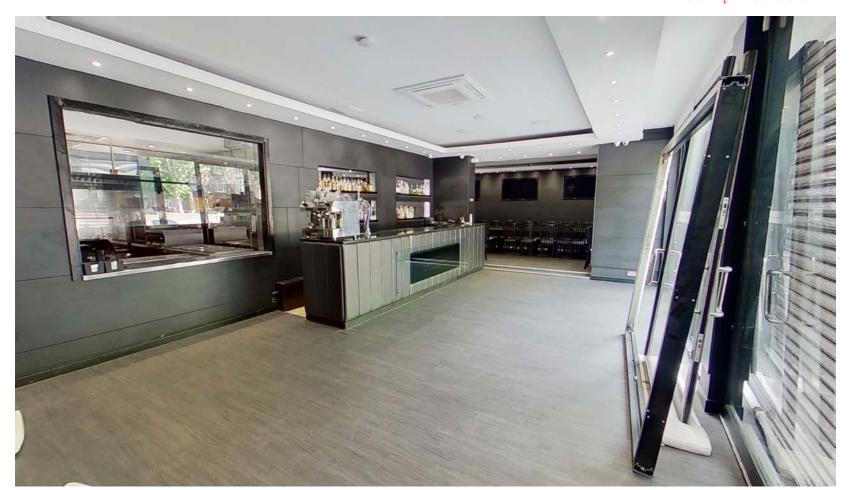

#### Description

The property comprises a ground floor restaurant unit, previously trading as SW4 Lounge. The front of the unit has an open plan bar area, seating, and main kitchen. WC's, storage, a secondary kitchen, cold room, wash area and managers office are all located to the rear of the property.

#### Accommodation

Sq M Sq FT Ground: 175.03 1884 Basement: 0.00 0 175.03 Total (GIA): 1884

\*360 Tour and Floor Plan Available\*