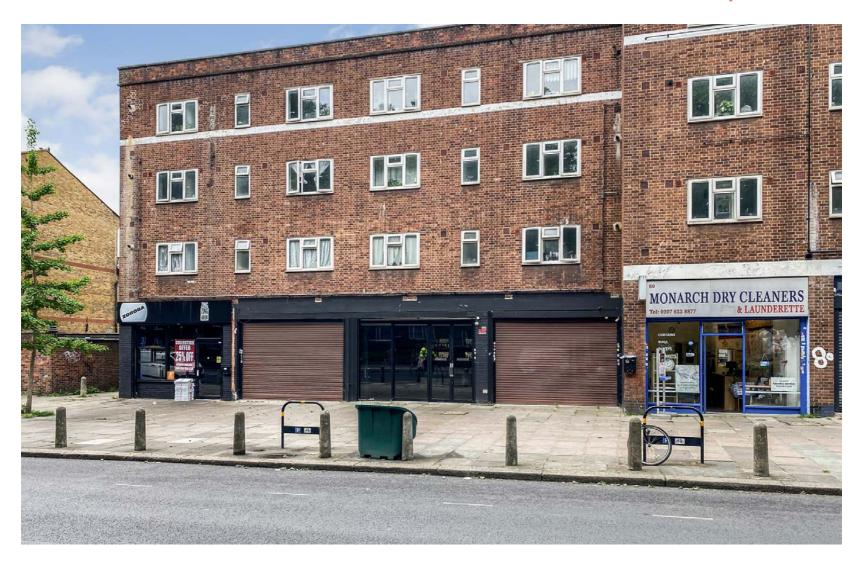

## 82-84 Clapham Park Road, London SW4 7BX

Sq Ft

1884 £45,000

Per annum excl.

**Uses Considered:** 

ALL USES CONSIDERED

#### Description

The property comprises a ground floor restaurant unit, previously trading as SW4 Lounge. The front of the unit has an open plan bar area, seating, and main kitchen. WC's, storage, a secondary kitchen, cold room, wash area and managers office are all located to the rear of the property.