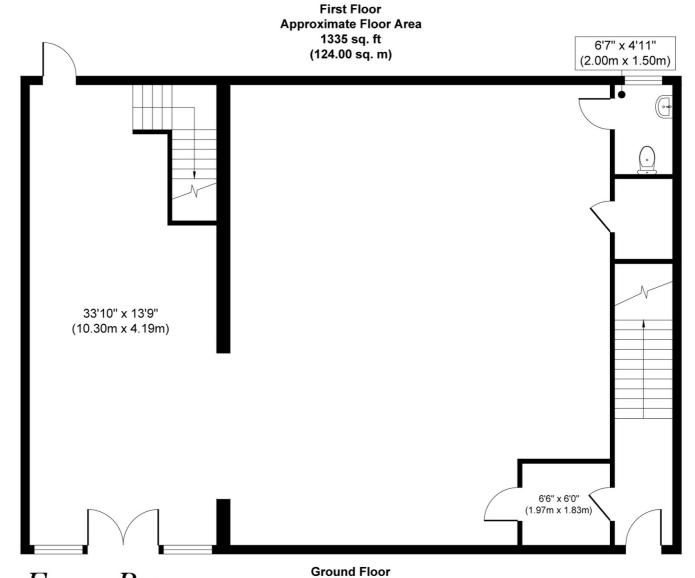

#### Accommodation

 Sq M
 Sq FT

 Ground:
 148.32
 1597

 First:
 124.00
 1335

 Total (GIA):
 272.32
 2931

\*360 Tour and Floor Plan Available\*

### Unit 16 Bessemer Park, SE24

(148.32 sq. m)

Approx. Gross Internal Floor Area 2931 sq. ft / 272.32 sq. m

Approximate Floor Area 1596 sq. ft

Evans Pearson
Chartered Surveyors

Floor plan shown is for guidance only and not to scale unless stated. Please check all measurements, dimensions and bearings before making decisions reliant on them.