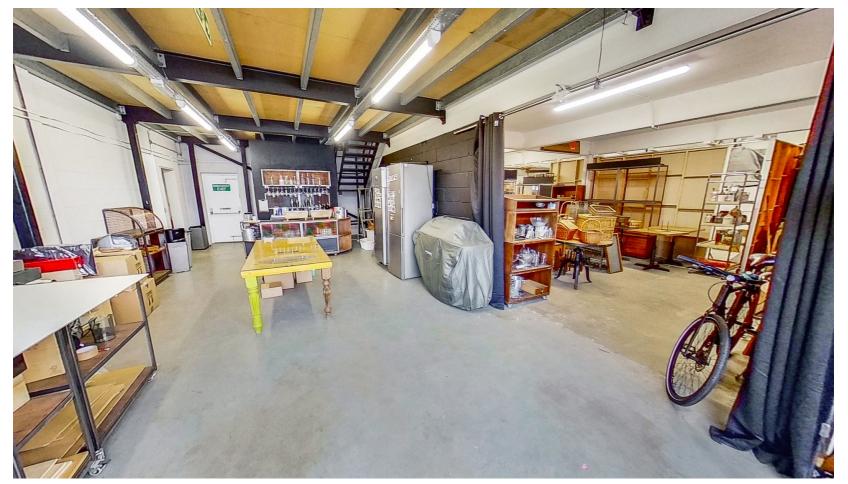

#### Description

\*No Dark Kitchens\* The property forms part of the Bessemer Park industrial estate, comprising a mid terrace office/ warehouse unit set over two floors.

The unit is of steel portal frame construction, brick elevations with glazing which provides excellent natural light. The ground floor provides flexible warehouse space with a glazed front entrance, WC, and 2 staircases up to the 1st floor (mezzanine) floor.

The first floor provides a recently refurbished office area together with additional warehouse storage.

At the front of the property you will find parking for 4 cars and a loading bay with full height roller shutters.

#### Accommodation

 Sq M
 Sq FT

 Ground:
 148.32
 1597

 First:
 124.00
 1335

 Total (GIA):
 272.32
 2931

\*360 Tour and Floor Plan Available\*