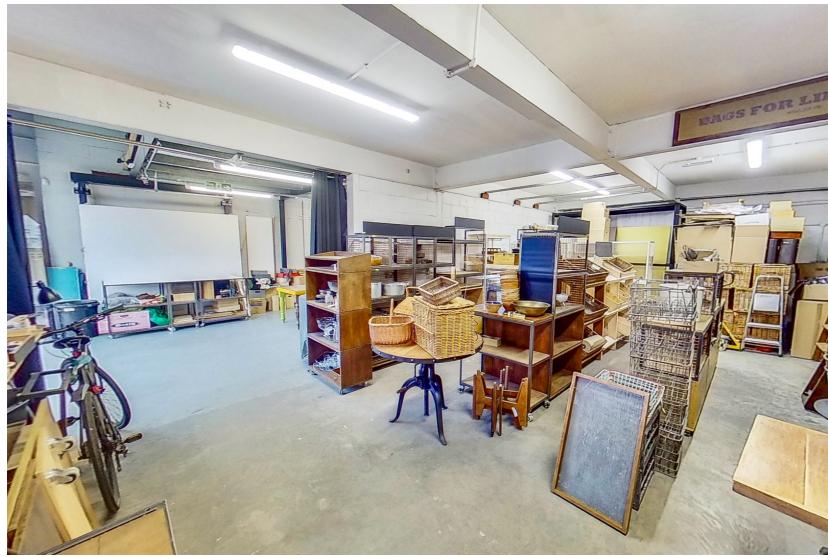

#### Description

\*No Dark Kitchens\* The property forms part of the Bessemer Park industrial estate, comprising a mid terrace office/ warehouse unit set over two floors.

The unit is of steel portal frame construction, brick elevations with glazing which provides excellent natural light. The ground floor provides flexible warehouse space with a glazed front entrance, WC, and 2 staircases up to the 1st floor (mezzanine) floor.

The first floor provides a recently refurbished office area together with additional warehouse storage.

At the front of the property you will find parking for 4 cars and a loading bay with full height roller shutters.

#### Accommodation

 Sq M
 Sq FT

 Ground:
 148.32
 1597

 First:
 124.00
 1335

 Total (GIA):
 272.32
 2931

\*360 Tour and Floor Plan Available\*