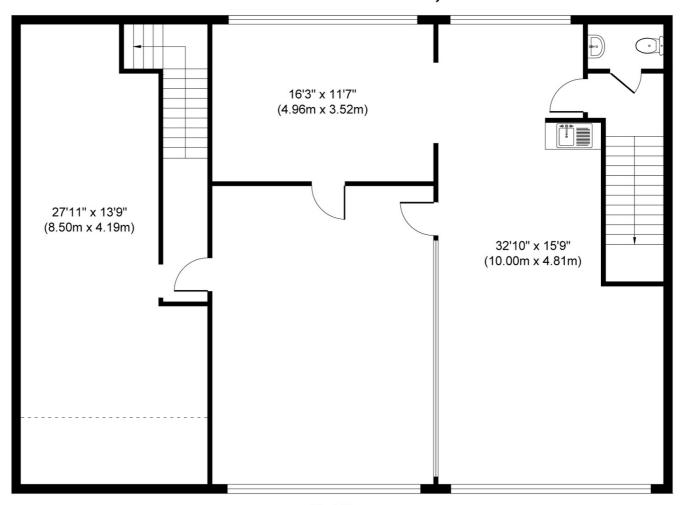

#### Accommodation

 Sq M
 Sq FT

 Ground:
 148.32
 1597

 First:
 124.00
 1335

 Total (GIA):
 272.32
 2931

\*360 Tour and Floor Plan Available\*

### Unit 16 Bessemer Park, SE24

(148.32 sq. m)

Approx. Gross Internal Floor Area 2931 sq. ft / 272.32 sq. m

Approximate Floor Area 1596 sq. ft

Evans Pearson
Chartered Surveyors

Floor plan shown is for guidance only and not to scale unless stated. Please check all measurements, dimensions and bearings before making decisions reliant on them.