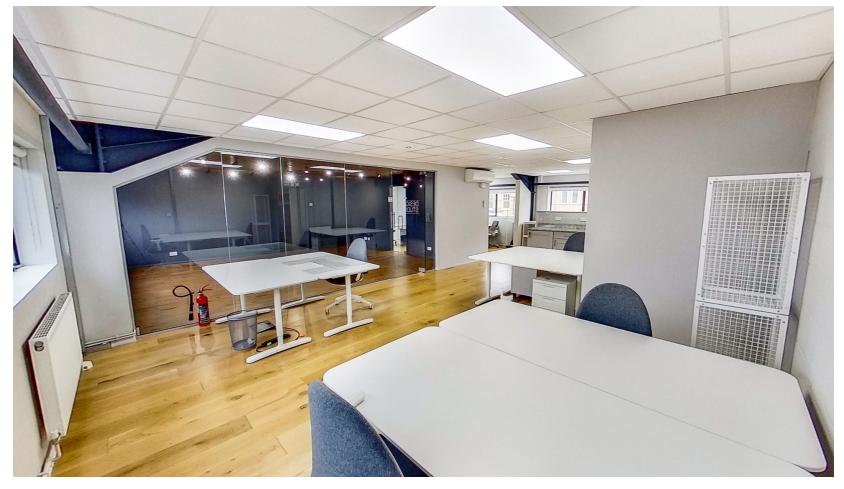

The first floor provides a recently refurbished office area together with additional warehouse storage.

At the front of the property you will find parking for 4 cars and a loading bay with full height roller shutters.