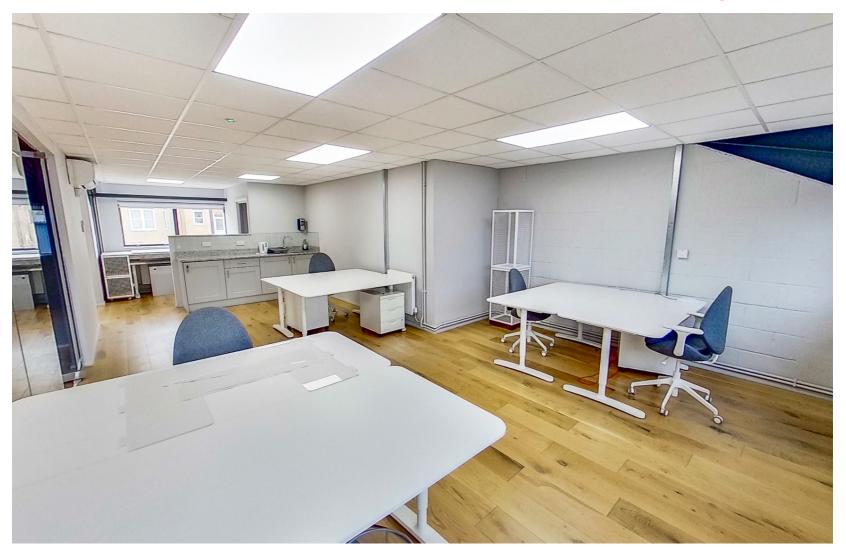

The first floor provides a recently refurbished office area together with additional warehouse storage.

At the front of the property you will find parking for 4 cars and a loading bay with full height roller shutters.