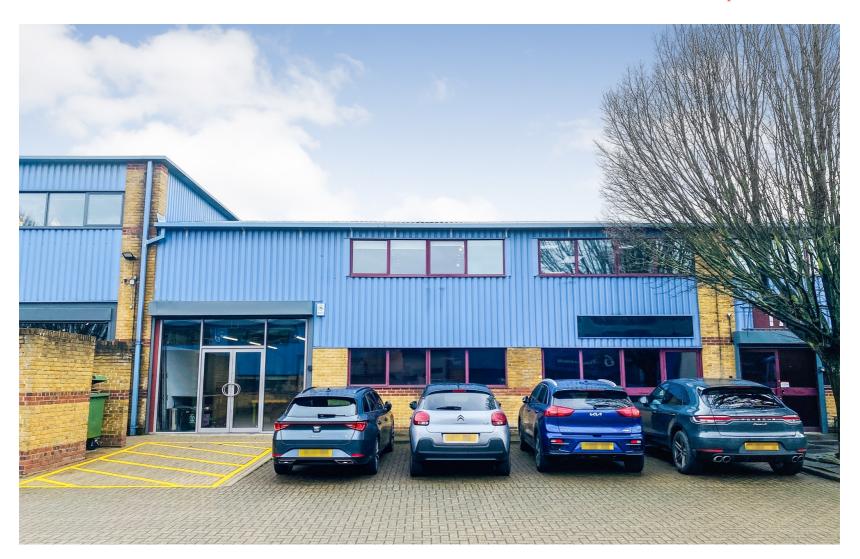

### 16 Bessemer Park Industrial Estate, SE24 0HG

2931 £45,000

Sq Ft Per ann

Per annum excl.

**Uses Considered:** 

E (Light Industrial)

#### Description

\*No Dark Kitchens\* The property forms part of the Bessemer Park industrial estate, comprising a mid terrace office/ warehouse unit set over two floors.

The unit is of steel portal frame construction, brick elevations with glazing which provides excellent natural light. The ground floor provides flexible warehouse space with a glazed front entrance, WC, and 2 staircases up to the 1st floor (mezzanine) floor.

The first floor provides a recently refurbished office area together with additional warehouse storage.

At the front of the property you will find parking for 4 cars and a loading bay with full height roller shutters.