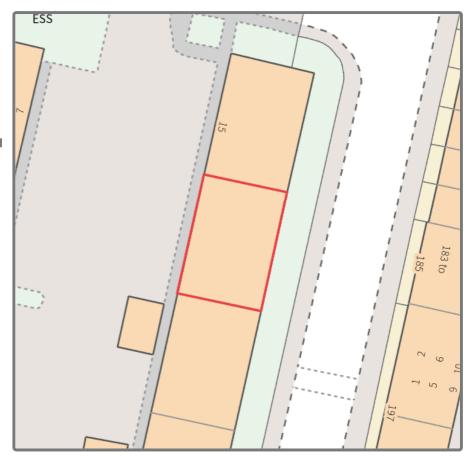

### 16 Bessemer Park Industrial Estate, SE24 0HG

2931 £45,000

Sq Ft Per ann

Per annum excl.

**Uses Considered:** 

E (Light Industrial)

### Unit 16 Bessemer Park, SE24

(148.32 sq. m)

Approx. Gross Internal Floor Area 2931 sq. ft / 272.32 sq. m

Approximate Floor Area 1596 sq. ft

Evans Pearson
Chartered Surveyors

Floor plan shown is for guidance only and not to scale unless stated. Please check all measurements, dimensions and bearings before making decisions reliant on them.