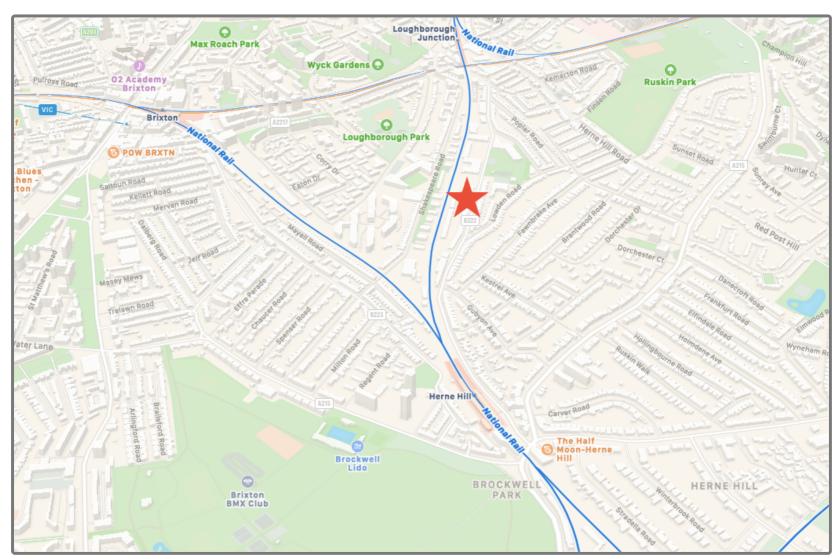

#### Location

The property is situated in the well-positioned Bessemer Park light industrial estate, just off Milkwood Road in Herne Hill. Herne Hill is 5 miles from Central London between Brixton, Camberwell and Dulwich, straddling the London Boroughs of Lambeth and Southwark. It is a vibrant community with a a range of independent shops, art galleries, bars and restaurants. Brockwell Park and the Brockwell Lido are also nearby.

Herne Hill overground station is a 5 minute walk away providing swift access to Blackfriars, Victoria and Wimbledon mainline stations/ the City and West End.