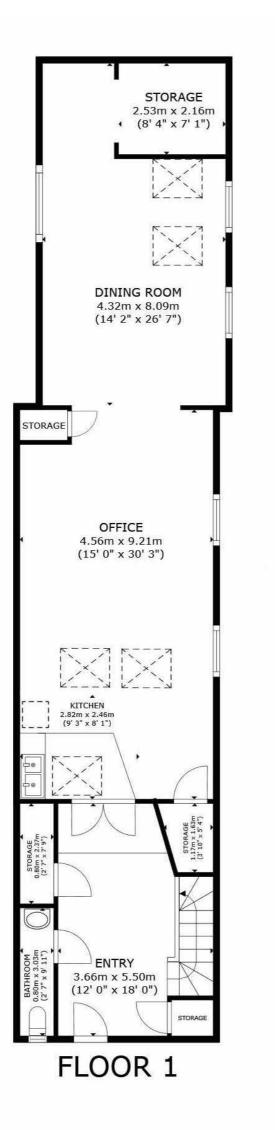

### Accommodation

| Floor        | Sq M   | Sq FT |
|--------------|--------|-------|
| Ground:      | 102.90 | 1108  |
| 1st Floor:   | 19.60  | 211   |
| Total (GIA): | 122.50 | 1319  |

#### **Outside Space**

Front Driveway suitable for loading and parking for 1 car.

\*Floor Plan and 360 Virtual Tour Available\*

### Contact:

James Dyson BSc james@evanspearson.co.uk 020 7819 2380 l Princes Close Clapham Old Town London SW4 0LG evanspearson.co.uk

SIZES AND DIMENSIONS ARE APPROXIMATE, ACTUAL MAY VARY.

GROSS INTERNAL AREA FLOOR 1 102.9 m<sup>2</sup> (1,108 sq.ft.) FLOOR 2 19.6 m<sup>2</sup> (211 sq.ft.) EXCLUDED AREAS : REDUCED HEADROOM 5.5 m<sup>2</sup> (59 sq.ft.) TOTAL : 122.6 m<sup>2</sup> (1,319 sq.ft.)