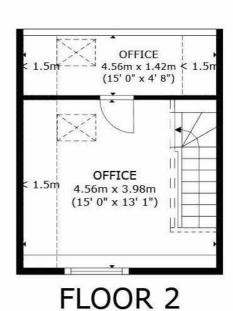

### Accommodation

| Floor        | Sq M   | Sq FT |
|--------------|--------|-------|
| Ground:      | 102.90 | 1108  |
| 1st Floor:   | 19.60  | 211   |
| Total (GIA): | 122.50 | 1319  |

### Contact:

James Dyson BSc james@evanspearson.co.uk 020 7819 2380 l Princes Close Clapham Old Town London SW4 0LG evanspearson.co.uk

SIZES AND DIMENSIONS ARE APPROXIMATE, ACTUAL MAY VARY.

GROSS INTERNAL AREA FLOOR 1 102.9 m<sup>2</sup> (1,108 sq.ft.) FLOOR 2 19.6 m<sup>2</sup> (211 sq.ft.) EXCLUDED AREAS : REDUCED HEADROOM 5.5 m<sup>2</sup> (59 sq.ft.) TOTAL : 122.6 m<sup>2</sup> (1,319 sq.ft.)