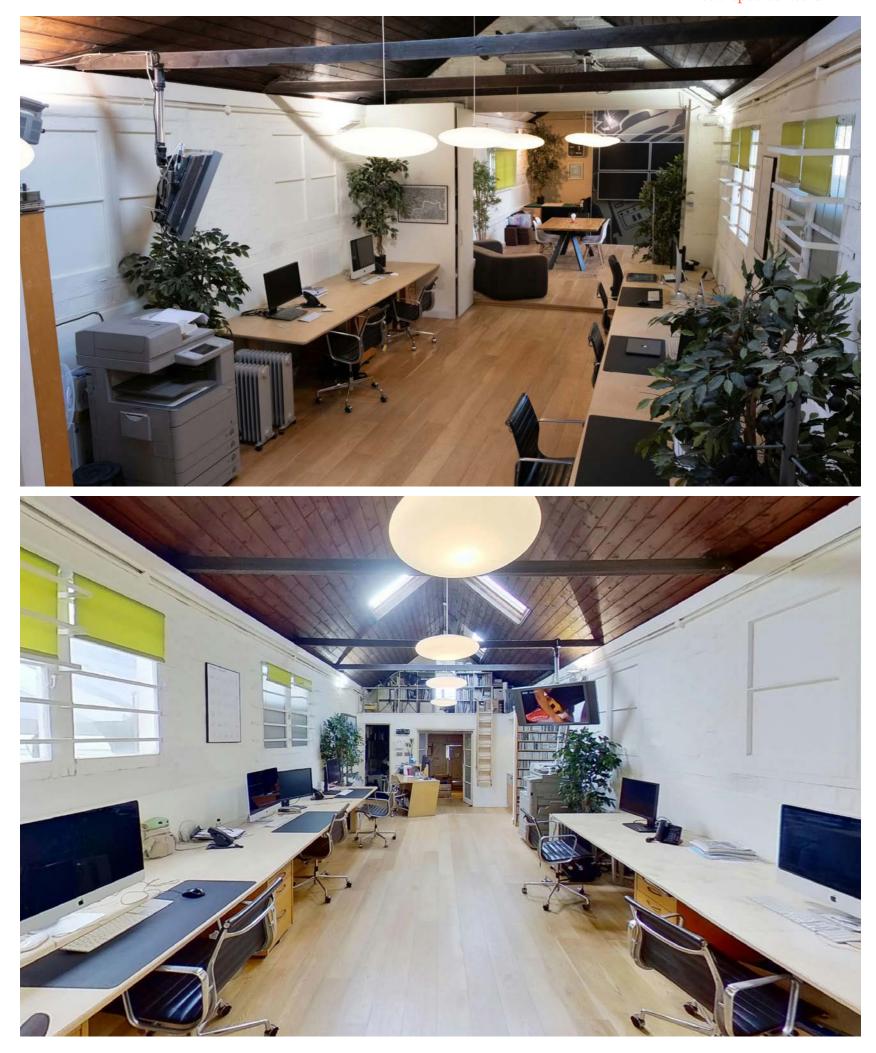

### 28a Pickets Street, London SW12 8QB

Description

The property comprises a unique open plan studio / office space ready for immediate occupation.

The ground floor offers a reception area, open plan workspace area with kitchenette and WC facilities whilst upstairs there is a boardroom / meeting room leading onto a mezzanine balcony.

#### **Outside Space**

Front Driveway suitable for loading and parking for 1 car.

\*Floor Plan and 360 Virtual Tour Available\*