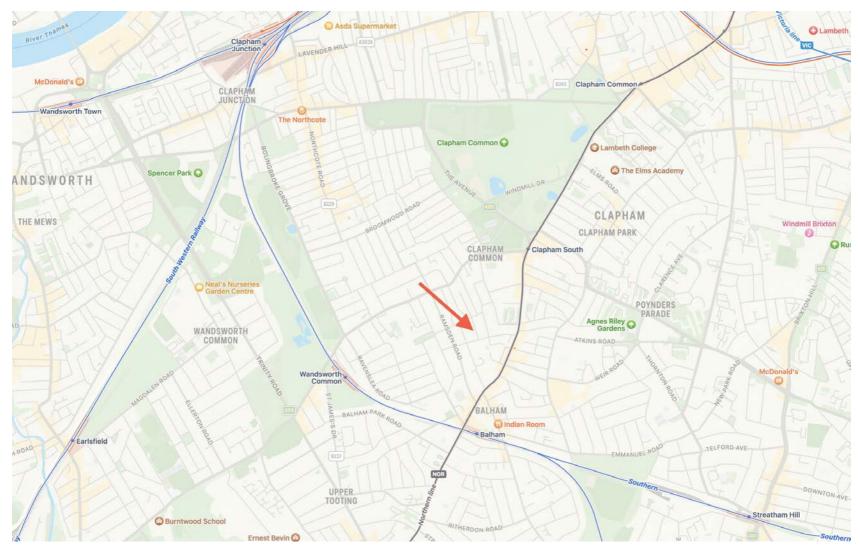

### Location

The property is located on a quiet residential street, set away from the main road in SW12. Half way between the two Town Centres, Balham and Clapham South are both 10 mins walk away and provide connections to the Northern Line and National Rail Services, whilst the main road (A24) provide excellent road connections and bus routes.