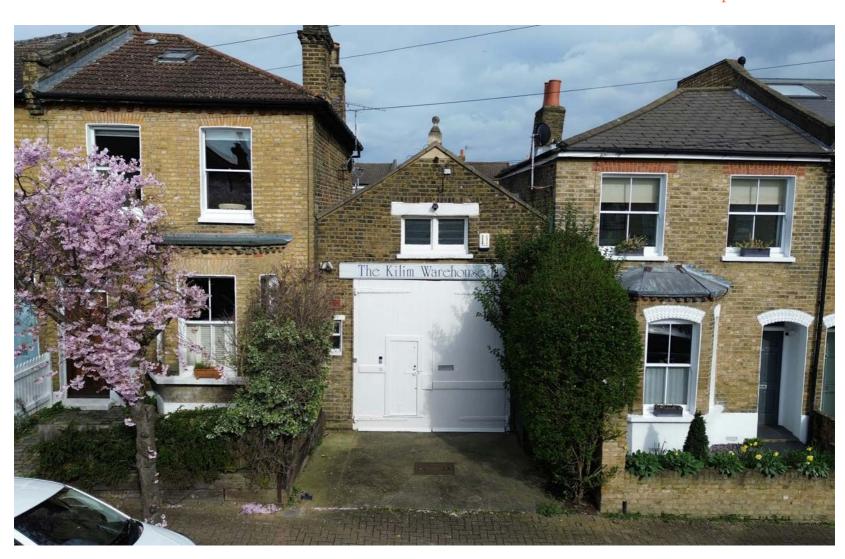

### 28a Pickets Street, London SW12 8QB

Description

The property comprises a unique open plan studio / office space ready for immediate occupation.

The ground floor offers a reception area, open plan workspace area with kitchenette and WC facilities whilst upstairs there is a boardroom / meeting room leading onto a mezzanine balcony.

#### **Outside Space**

Front Driveway suitable for loading and parking for 1 car.

\*Floor Plan and 360 Virtual Tour Available\*