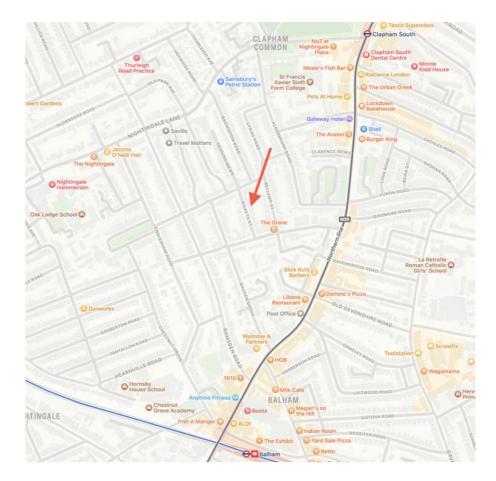

### Location

The property is located on a quiet residential street, set away from the main road in SW12. Half way between the two Town Centres, Balham and Clapham South are both 10 mins walk away and provide connections to the Northern Line and National Rail Services, whilst the main road (A24) provide excellent road connections and bus routes.