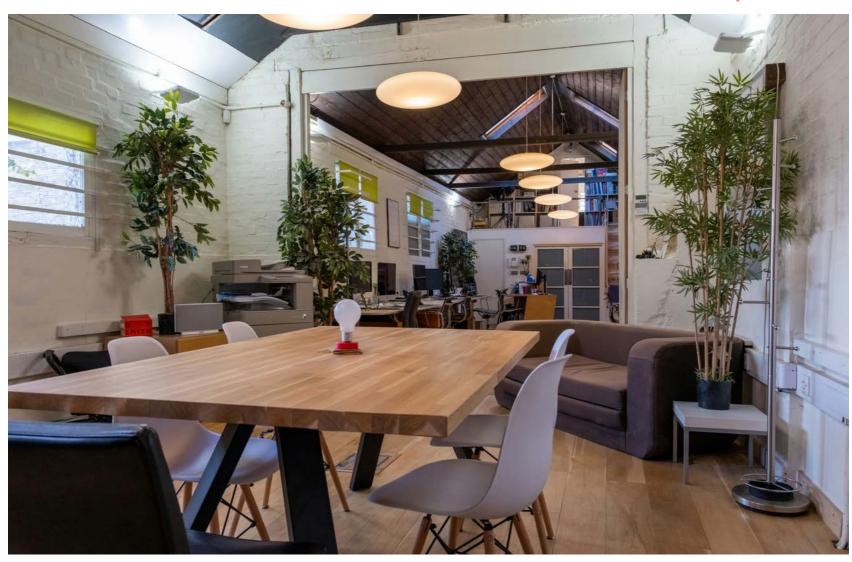

### 28a Pickets Street, London SW12 8QB

Description

The property comprises a unique open plan studio / office space ready for immediate occupation.

The ground floor offers a reception area, open plan workspace area with kitchenette and WC facilities whilst upstairs there is a boardroom / meeting room leading onto a mezzanine balcony.

#### **Outside Space**

Front Driveway suitable for loading and parking for 1 car.

\*Floor Plan and 360 Virtual Tour Available\*