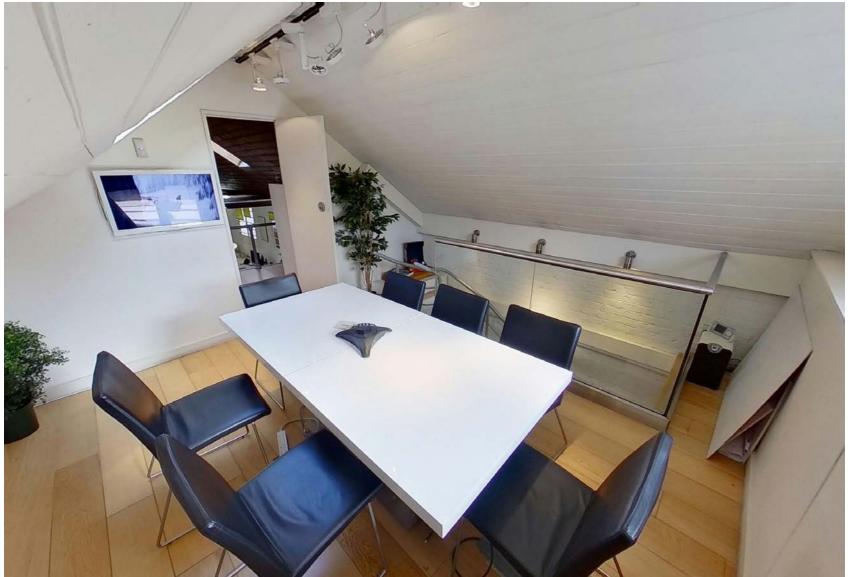

### 28a Pickets Street, London SW12 8QB

Description

The property comprises a unique open plan studio / office space ready for immediate occupation.

The ground floor offers a reception area, open plan workspace area with kitchenette and WC facilities whilst upstairs there is a boardroom / meeting room leading onto a mezzanine balcony.

#### **Outside Space**

Front Driveway suitable for loading and parking for 1 car.

\*Floor Plan and 360 Virtual Tour Available\*