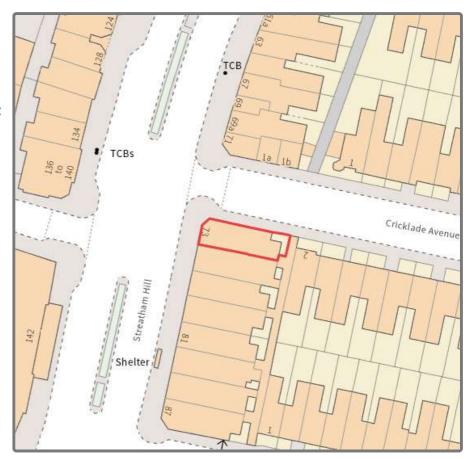

#### Location

The property is situated on the East Side of Streatham Hill (A23) on the corner of the junction with Cricklade Avenue.

Streatham Hill Station is a 2 minute walk to the South connecting you to Mainline services into Central London with multiple bus routes running up and down the road.

An affluent area and surrounded mostly by residential neighbourhoods, notable neighbours include M&S Foodhall, Trinity Hospice, Headmasters and Coop; as well as a number of strong local retail and restaurant operators.