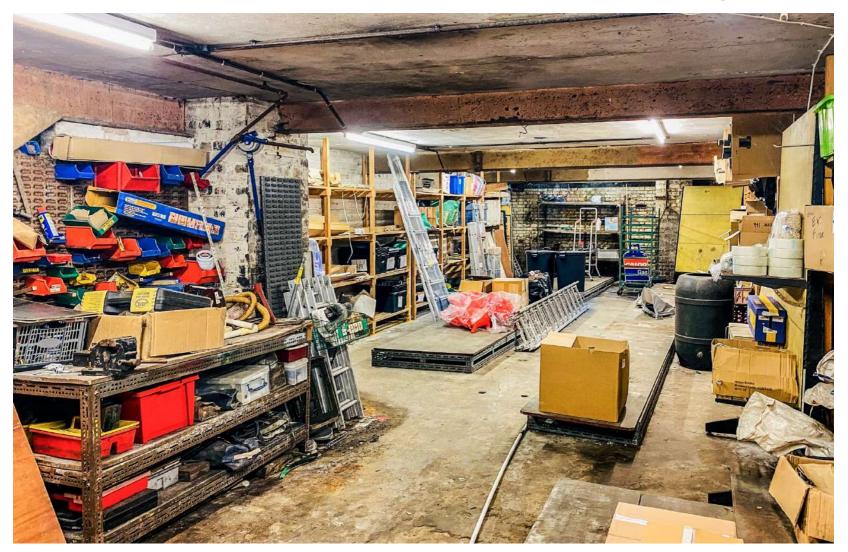

The full height open plan basement is currently being used for storage, but with a refurbishment could easily be converted to usable retail space.

To the rear of the property there is a small yard accessed via Cricklade Avenue.