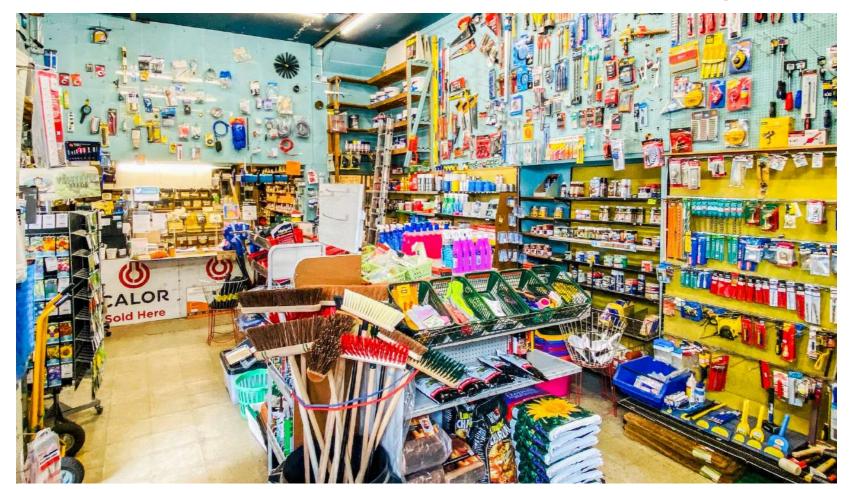

### Description

The property comprises a ground floor and basement commercial unit, with a prominent return frontage, previously trading as ADS One DIY and Hardware Store.

The ground floor is 957 sqft and is made up mostly of open plan retail area with 4m ceiling height. To the rear, and up a small staircase is the upper ground floor where there is an office, WC, and kitchenette.