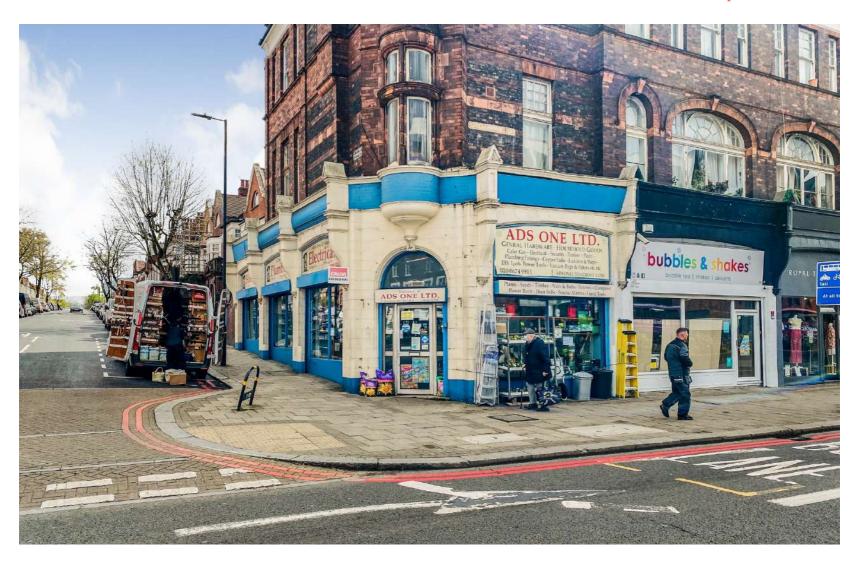

### Description

The property comprises a ground floor and basement commercial unit, with a prominent return frontage, previously trading as ADS One DIY and Hardware Store.

The ground floor is 957 sqft and is made up mostly of open plan retail area with 4m ceiling height. To the rear, and up a small staircase is the upper ground floor where there is an office, WC, and kitchenette.

The full height open plan basement is currently being used for storage, but with a refurbishment could easily be converted to usable retail space.

To the rear of the property there is a small yard accessed via Cricklade Avenue.