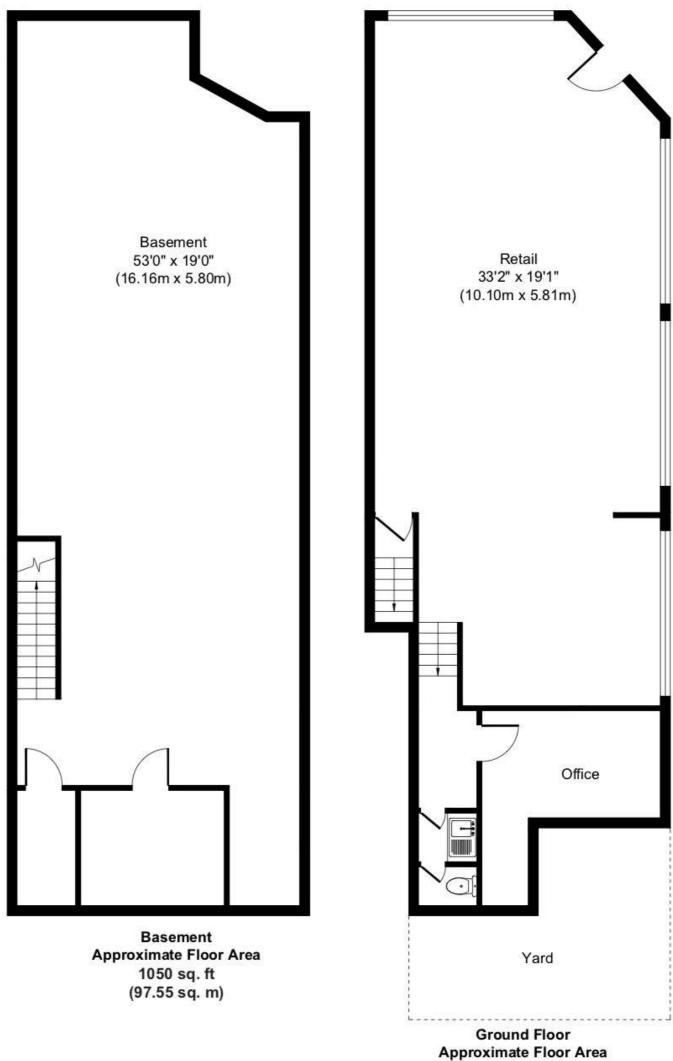

#### Accommodation

|              | Sq M   | Sq FT |
|--------------|--------|-------|
| Ground:      | 88.93  | 957   |
| Basement:    | 97.55  | 1050  |
| Total (GIA): | 186.48 | 2007  |

\*360 Tour and Floor Plan Available\*

### 73 Streatham Hill

Evans Pearson

Ground Floor Approximate Floor Area 957 sq. ft (88.93 sq. m)

Approx. Gross Internal Floor Area 2007 sq. ft (186.48 sq. m)