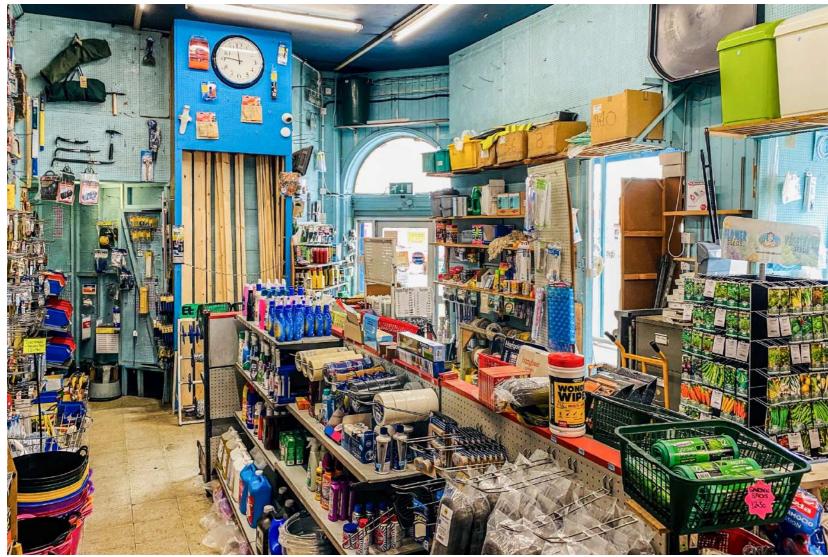

### Description

The property comprises a ground floor and basement commercial unit, with a prominent return frontage, previously trading as ADS One DIY and Hardware Store.

The ground floor is 957 sqft and is made up mostly of open plan retail area with 4m ceiling height. To the rear, and up a small staircase is the upper ground floor where there is an office, WC, and kitchenette.

The full height open plan basement is currently being used for storage, but with a refurbishment could easily be converted to usable retail space.

To the rear of the property there is a small yard accessed via Cricklade Avenue.