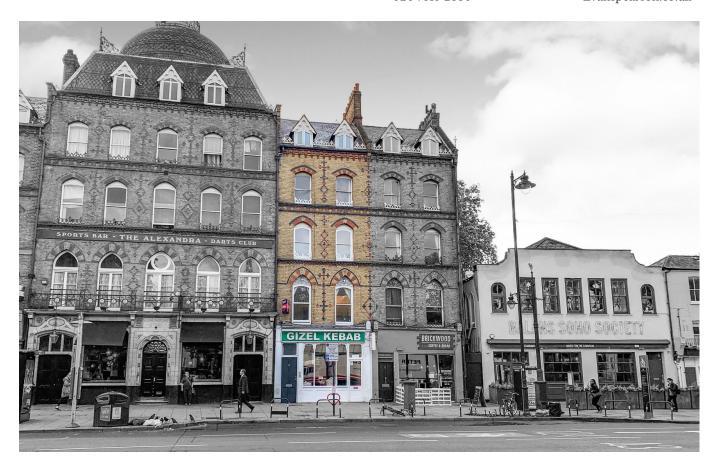

## Description

MIXED USE INVESTMENT FOR SALE

15 Clapham Common South Side is a ground floor restaurant and takeaway trading as Gizel Kebab. We understand they been in occupation since 1994.

The passing rent of the commercial unit is £18,000 per annum. We believe Estimated Rental Value (and therefore reversionary rent at review in Sep 2020) to be well in excess of this. Please call to discuss the ERV.

The upper parts comprise four self contained 1 bedroom apartments accessed via a separate entrance to the left of the commercial unit.

All of the apartments have been let on AST's and produce a total gross rent of £63,600 per annum

#### Location

Clapham Common South Side is a parade of shops, estate agents, and restaurants close to Clapham Common underground station.

Immediate neighbours are the Alexandra Public House and Brickwood Restaurant. At the time of writing there are no vacant units in the parade.