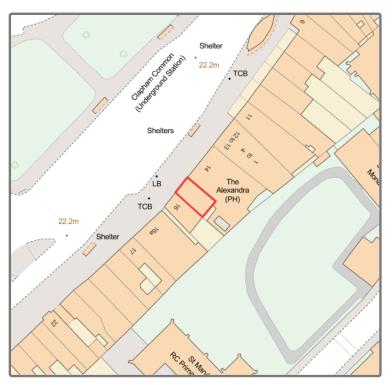

# 15 Clapham Common South Side, SW4 7AB

Price:

£1,700,000 Freehold

Tenure:

GIY:

5.39%

Blended GIY based

#### Location

Clapham Common South Side is a parade of shops, estate agents, and restaurants close to Clapham Common underground station.

Immediate neighbours are the Alexandra Public House and Brickwood Restaurant. At the time of writing there are no vacant units in the parade.