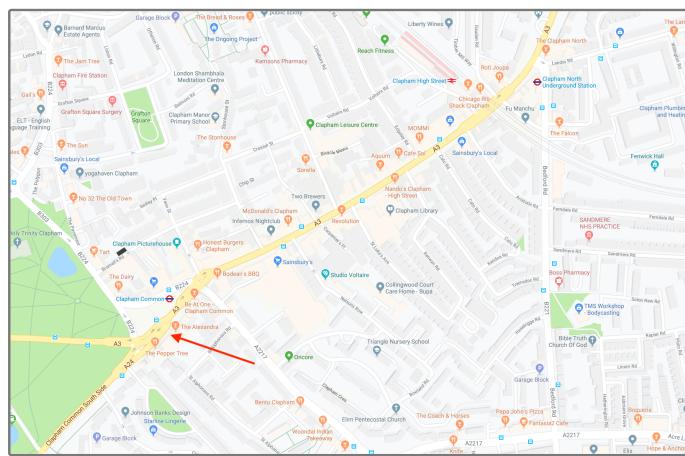

#### Location

Clapham Common South Side is a parade of shops, estate agents, and restaurants close to Clapham Common underground station.

Immediate neighbours are the Alexandra Public House and Brickwood Restaurant. At the time of writing there are no vacant units in the parade.

Clapham Common Underground Station is less than 1 minutes walk connecting you to the Northern Line.

The road also has a number of popular bus routes connecting you into central London and Clapham Junction Mainline Rail Station.