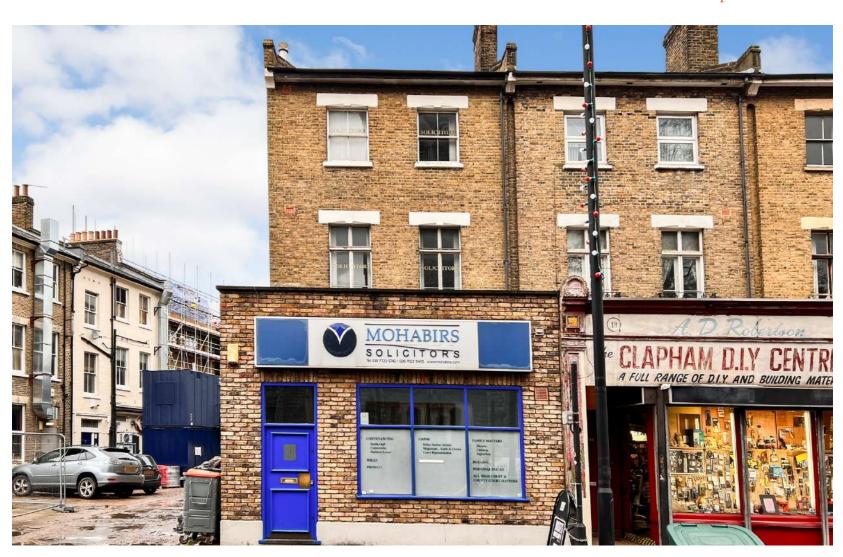

# 11 Clapham Park Road, London SW4 7EE

3536 £110,000 Per annum excl. **Uses Considered:** ALL USES CONSIDERED

### Description

The property comprises a 4 storey office building with prominent retail frontage on Clapham Park Road.

The ground, 1st, and 2nd floors all have ceiling heights in excess of 3m, and a full basement ceiling height in excess of 2.4m.

The property is currently occupied by live-in guardians so viewings must be arranged via sole agents Evans Pearson.

We understand the property currently has E use. Other uses may be considered subject to terms being agreed, landlords consent and relevant planning permissions.