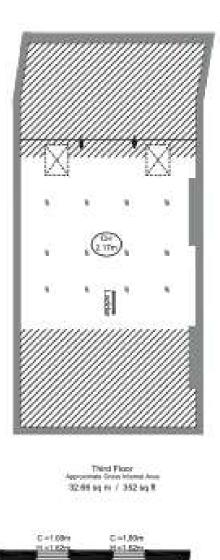

### Accommodation

|                                     | Sq M   | Sq FT |  |
|-------------------------------------|--------|-------|--|
| Ground:                             | 97.88  | 1054  |  |
| Basement:                           | 85.42  | 919   |  |
| First:                              | 72.80  | 784   |  |
| Second:                             | 72.37  | 779   |  |
| Third:                              | 0.00   | 0     |  |
| Outside:                            | 94.30  | 1015  |  |
| Total (GIA):                        | 328.47 | 3536  |  |
| *360 Tour and Floor Plan Available* |        |       |  |

#### Contact:

James Dyson BSc james@evanspearson.co.uk 020 7819 2380 1 Princes Close Clapham Old Town London SW4 0LG evanspearson.co.uk

These particulars are believed to be correct at the time of creation. Their accuracy is not guaranteed and we do not accept any liability whatsoever for any misrepresentation made in them. Proposed tenants or purchasers are advised to make their own enquiries to ensure the property satisfies the purpose for which it is intended before entering into any contract. Prices quoted may be subject to VAT. Approximate Gross Internal Area 328.57 sq m / 3,537 sq ft Restricted Height Area 2222222 16.57 sq m / 178 sq ft Loft 32.66 sq m / 352 sq ft