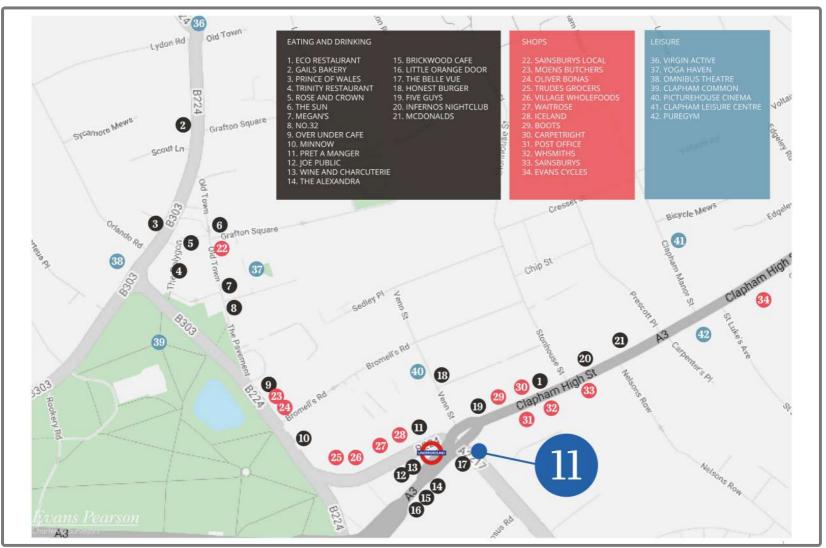

## Location

Clapham is an affluent residential urban district in the London Borough of Lambeth, 4 miles South of central London.

Neighbouring districts including Brixton, Balham, Battersea, Wandsworth and Stockwell all within a 2 mile radius.

The area is serviced by the South Circular (A205) and the A3 (Clapham High Street) providing fast vehicular routes out to the M25 and into Central London.

The area benefits from multiple bus routes, including regular services to Clapham Junction Mainline Rail Station.

As well as the 220 Acre public Common, Clapham is known for its bustling High Street, excellent restaurants, and vibrant night life.

Clapham Common Station is a 1 minute walk away and provides underground connections via the Northern Line.

Clapham High Street Station is an 8 minute walk down the high street and provides access to the Overground Line.

Contact:

James Dyson BSc james@evanspearson.co.uk 020 7819 2380 l Princes Close Clapham Old Town London SW4 0LG evanspearson.co.uk