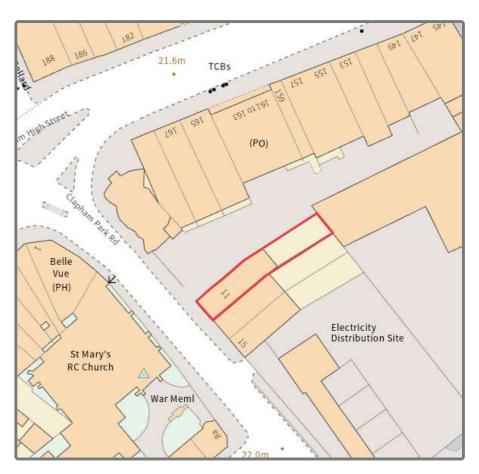

# 11 Clapham Park Road, London SW4 7EE

3536 £110,000 Per annum excl. **Uses Considered:** ALL USES CONSIDERED

## Location

Clapham is an affluent residential urban district in the London Borough of Lambeth, 4 miles South of central London.

Neighbouring districts including Brixton, Balham, Battersea, Wandsworth and Stockwell all within a 2 mile radius.