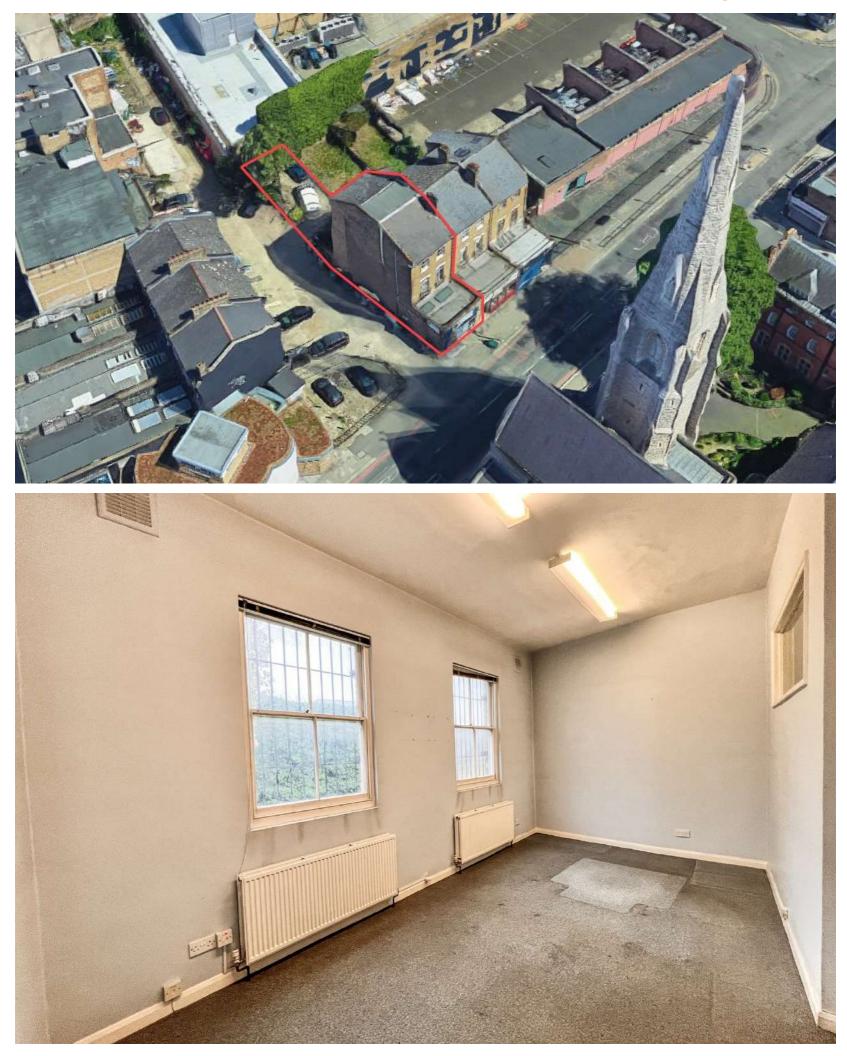

### Description

The property comprises a 4 storey office building with prominent retail frontage on Clapham Park Road.

The ground, 1st, and 2nd floors all have ceiling heights in excess of 3m, and a full basement ceiling height in excess of 2.4m.

Although currently subdivided into offices, the divisional walls can be removed to create mostly open plan footplates throughout.

We believe the opportunity would be suitable for any office or medical use, but also the large garden to the rear opens up the options for others such as a nursery or restaurant/cafe.