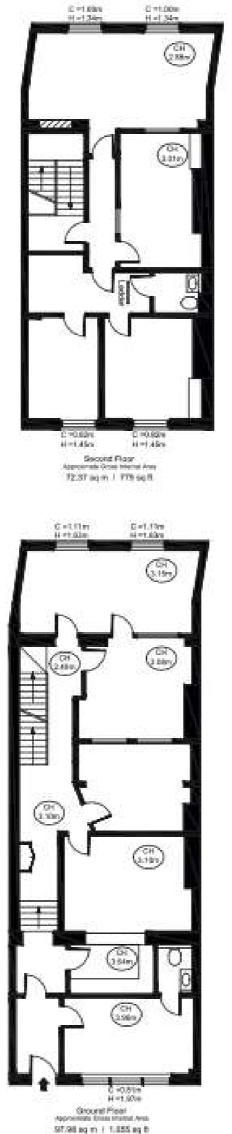

### Accommodation

|                                     | Sq M   | Sq FT |  |
|-------------------------------------|--------|-------|--|
| Ground:                             | 97.88  | 1054  |  |
| Basement:                           | 85.42  | 919   |  |
| First:                              | 72.80  | 784   |  |
| Second:                             | 72.37  | 779   |  |
| Third:                              | 0.00   | 0     |  |
| Outside:                            | 94.30  | 1015  |  |
| Total (GIA):                        | 328.47 | 3536  |  |
| *360 Tour and Floor Plan Available* |        |       |  |

### Description

The property comprises a 4 storey office building with prominent retail frontage on Clapham Park Road.

The ground, 1st, and 2nd floors all have ceiling heights in excess of 3m, and a full basement ceiling height in excess of 2.4m.

Although currently subdivided into offices, the divisional walls can be removed to create mostly open plan footplates throughout.

We believe the opportunity would be suitable for any office or medical use, but also the large garden to the rear opens up the options for others such as a nursery or restaurant/cafe.