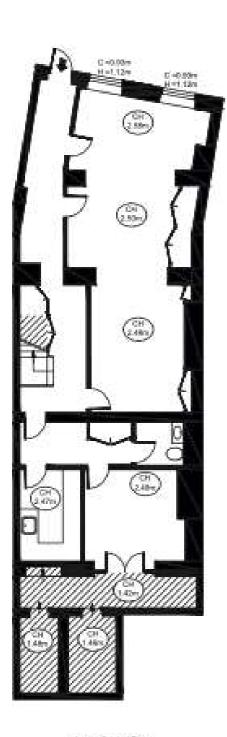

### Accommodation

|                                     | Sq M   | Sq FT |  |
|-------------------------------------|--------|-------|--|
| Ground:                             | 97.88  | 1054  |  |
| Basement:                           | 85.42  | 919   |  |
| First:                              | 72.80  | 784   |  |
| Second:                             | 72.37  | 779   |  |
| Third:                              | 0.00   | 0     |  |
| Outside:                            | 94.30  | 1015  |  |
| Total (GIA):                        | 328.47 | 3536  |  |
| *360 Tour and Floor Plan Available* |        |       |  |

Loft Restricted Height Area

æ

Com

Ø

(21)

ì

化中乙间间

First Floor