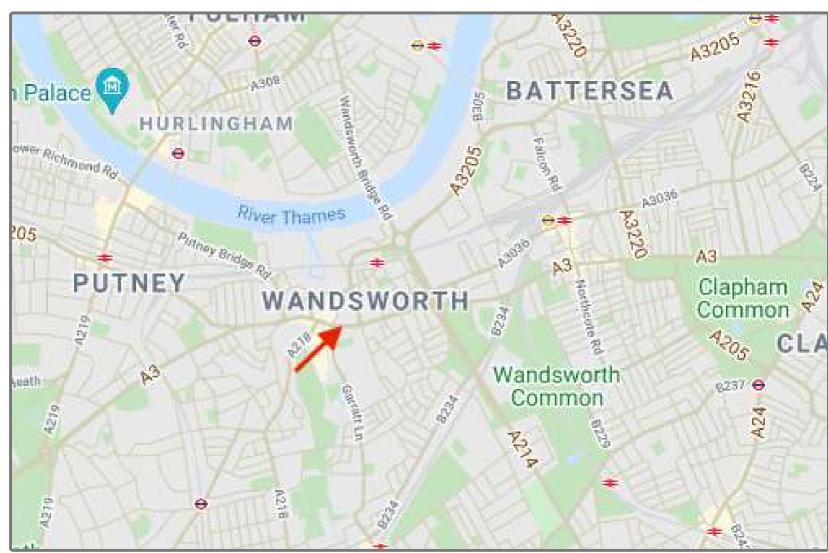

#### Location

Wandsworth is an affluent residential urban district and London Borough, 5 miles South West of central London.

The area is serviced by the South Circular (A205) and the A3 providing fast vehicular routes out to the M25 and into Central London.

As well as the Southside Shopping Centre and the newly developed Ram Quarter, Wandsworth is known for its green spaces, proximity to the River Thames and easy access to the rest of South West London.

Wandsworth Town in particular provides prestigious housing stock and offers a village feel whilst remaining well connected and well serviced by Wandsworth's extensive and diverse amenities.

Wandsworth Town Railway Station is a 9 minute walk away and provides fast connections into and out of central london.

East Putney is a short bus ride to the West, providing underground services via the District Line.