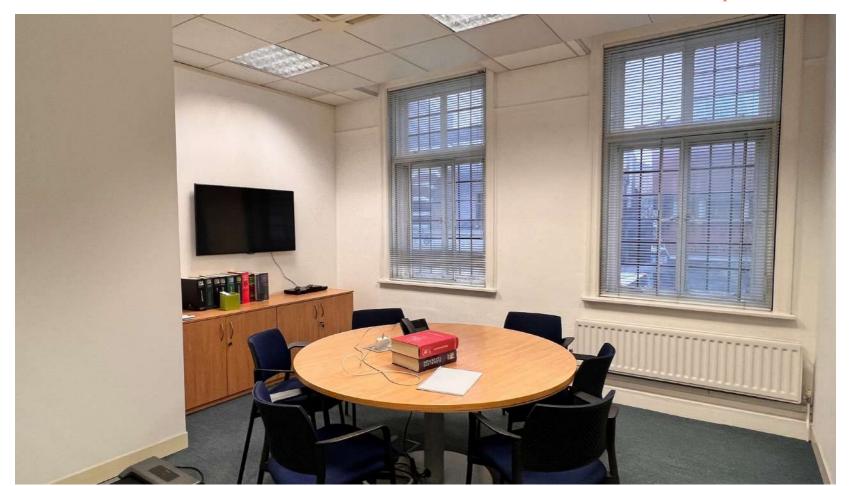

#### Description

The property comprises First and Second Floor offices in an attractive period building.

A private entrance from street level on Wandsworth High Street takes you up to each floor which are part divided into private offices and meeting rooms, and part open plan.

High ceilings, shower facilities and plenty of windows make the building a pleasant working environment suitable for office, medical, or gym use.

See floor plan and images.

Available as 1 combined office, or each floor individually.