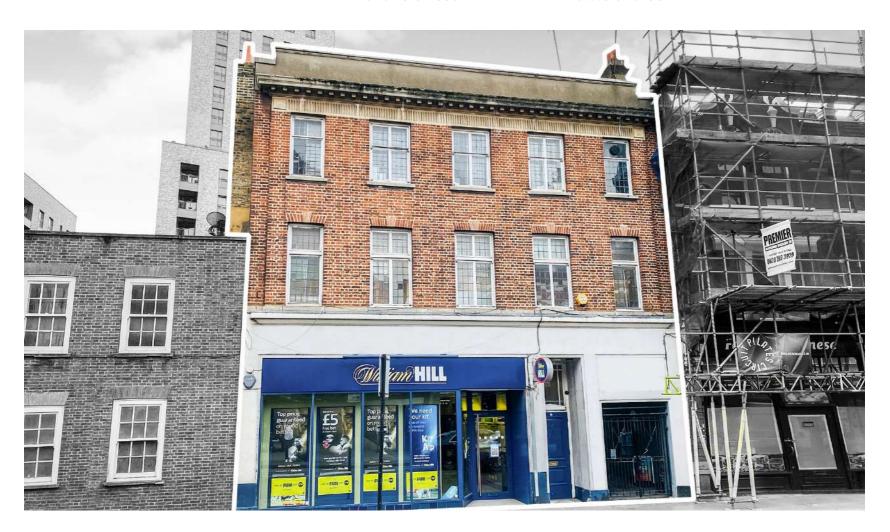

## FF 61 Wandsworth High Street, London SW18 2PT

Sq Ft

1450 £36,250

Per annum excl. Per Sq Ft

£25.00

**ALL USES CONSIDERED** 

**Uses Considered:** 

#### Description

The property comprises First and Second Floor offices in an attractive period building.

A private entrance from street level on Wandsworth High Street takes you up to each floor which are part divided into private offices and meeting rooms, and part open plan.

High ceilings, shower facilities and plenty of windows make the building a pleasant working environment suitable for office, medical, or gym use.

See floor plan and images.

Available as 1 combined office, or each floor individually.