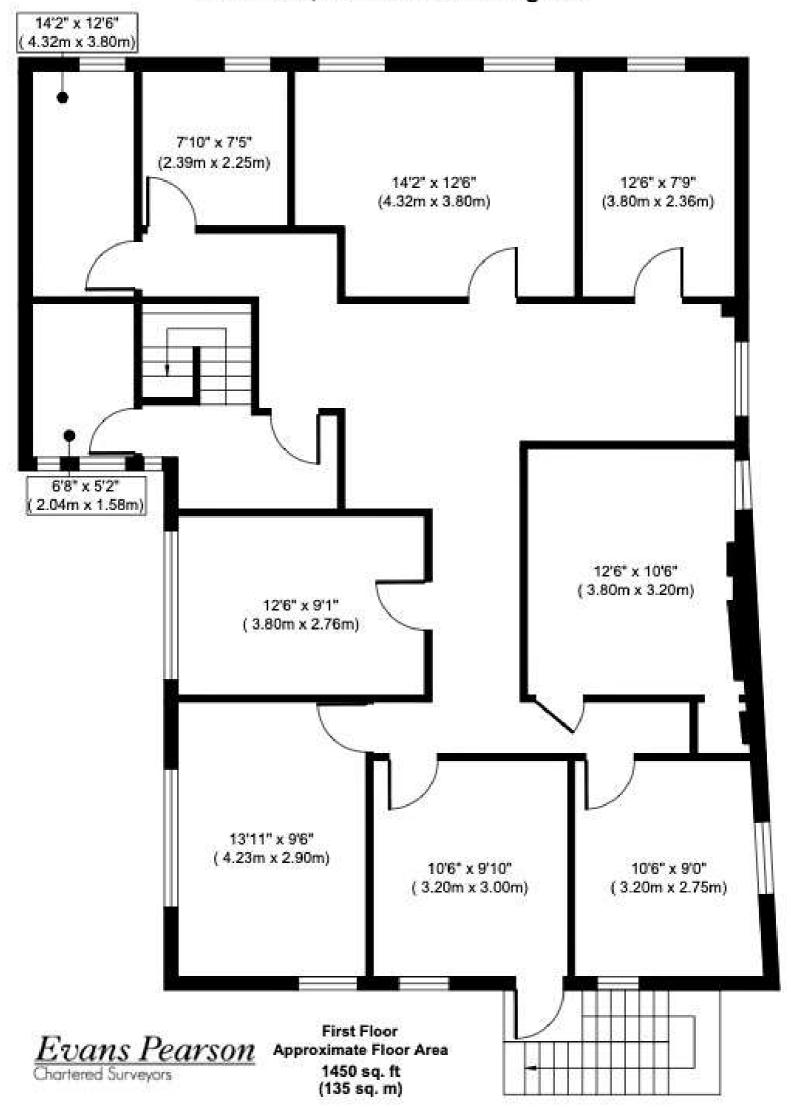

#### Accommodation (NIA)

Sq M Sa FT First Floor: 134.71 1450 Second Floor: 0.00 0 Total (NIA): 134.71 1450

\*360 Tour and Floor Plan Available\*

### First Floor, 61 Wandsworth High St

Approx. Gross Internal Floor Area 1450 sq. ft / 135 sq. m