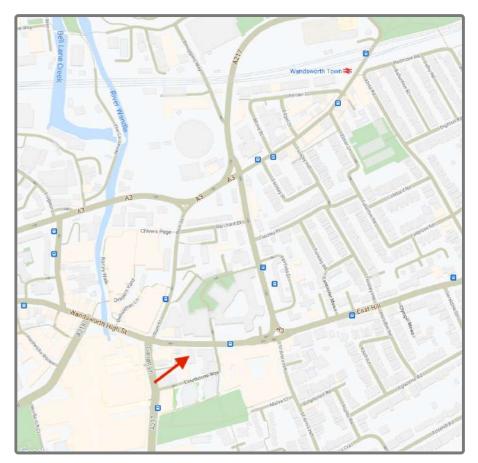

#### Location

Wandsworth is an affluent residential urban district and London Borough, 5 miles South West of central London.

The area is serviced by the South Circular (A205) and the A3 providing fast vehicular routes out to the M25 and into Central London.

As well as the Southside Shopping Centre and the newly developed Ram Quarter, Wandsworth is known for its green spaces, proximity to the River Thames and easy access to the rest of South West London.

Wandsworth Town in particular provides prestigious housing stock and offers a village feel whilst remaining well connected and well serviced by Wandsworth's extensive and diverse amenities.

Wandsworth Town Railway Station is a 9 minute walk away and provides fast connections into and out of central london.

East Putney is a short bus ride to the West, providing underground services via the District Line.