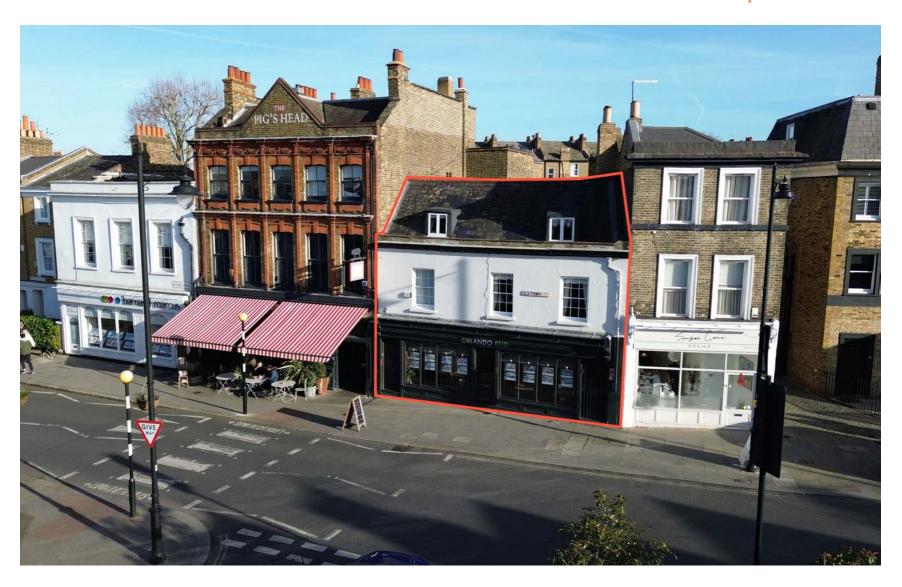

## Description

The property comprises a 3 storey building with basement. The ground floor and basement comprises a commercial unit currently occupied by an estate agents.

The 1st and 2nd floors form a residential apartment, with separate access, and a rear courtyard, subject to a long lease (62years remaining).

#### **Ground Floor and Basement**

The commercial unit is subject to a 20 year lease from April 2022 let to Orlando Reid Estate Agents.

The rent is £31,000 per annum exclusive with rent reviews every 5 years.

#### 1st and 2nd Floor Apartment

The residential apartment is subject to a 99 year lease from 1987 (62 years remaining).

Ground Rent £100 per annum rising to £200 in 2054.

(Leases are available in the Data Room)