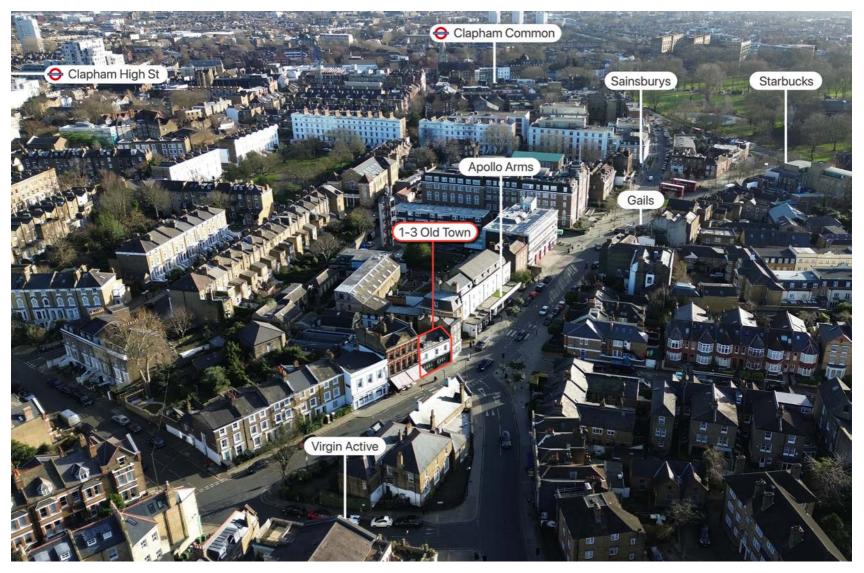

### Location

The property is situated on the East side of Old Town in Clapham, SW London.

Neighbours include The Apollo Arms, The Pigs Head, Gails Bakery, Old Town Tavern, and Virgin Gym.

Clapham Common Underground and Wandsworth Road Stations are both 6 mins walk away, connecting you to the Northern and Overground lines. The area is well serviced by a number of bus routes.