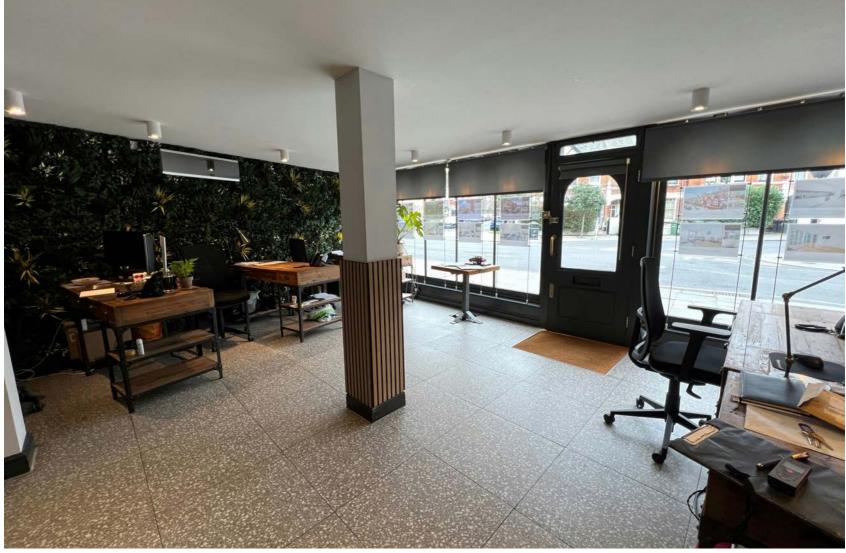

## Description

The property comprises a 3 storey building with basement. The ground floor and basement comprises a commercial unit currently occupied by an estate agents.

The 1st and 2nd floors form a residential apartment, with separate access, and a rear courtyard, subject to a long lease (62years remaining).

#### **Ground Floor and Basement**

The commercial unit is subject to a 20 year lease from April 2022 let to Orlando Reid Estate Agents.

The rent is £31,000 per annum exclusive with rent reviews every 5 years.