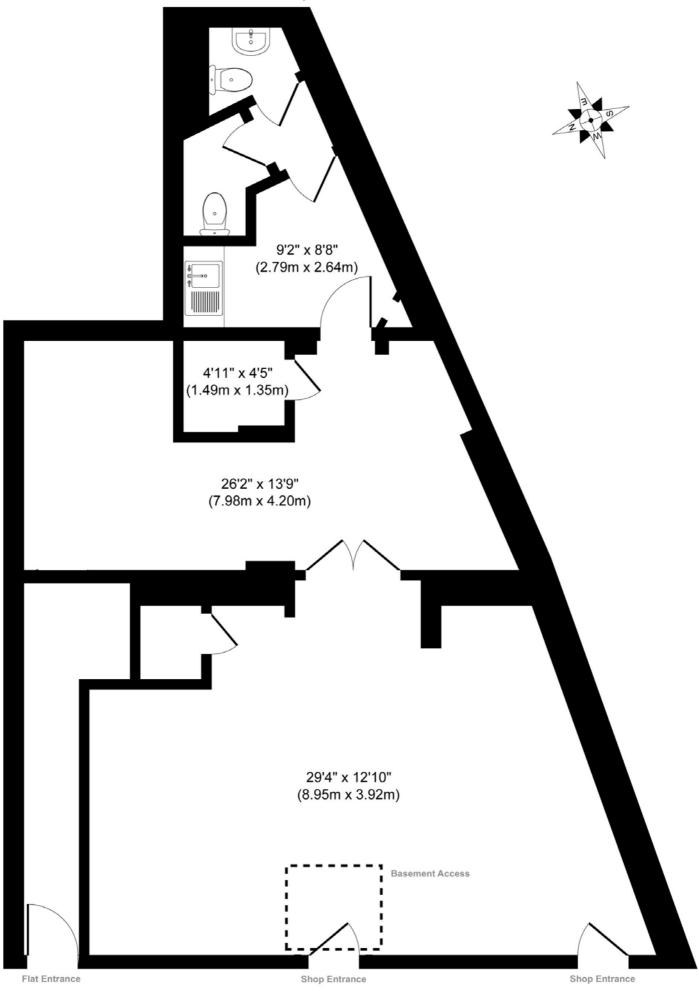

### Accommodation

|              | Sq M   | Sq FT |
|--------------|--------|-------|
| Ground:      | 80.13  | 863   |
| Basement:    | 29.23  | 315   |
| Total (GIA): | 109 36 | 1177  |

## **Ground Floor, 1-3 Old Town SW4**

Evans Pearson

**Ground Floor** 

Gross Internal Floor Area 862 sq. ft / 80.13 sq. m

Floor plan shown is for guidance only and not to scale unless stated. Please check all measurements, dimensions and bearings before making decisions reliant on them.