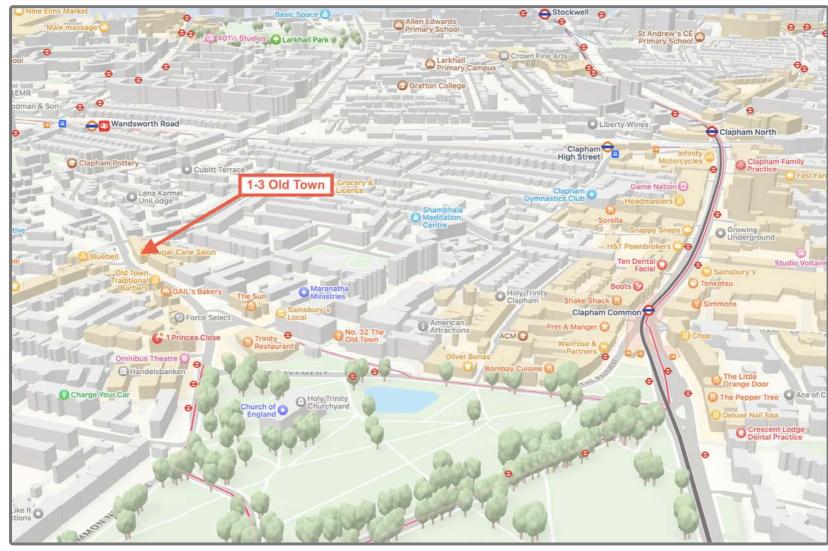

### Location

The property is situated on the East side of Old Town in Clapham, SW London.

Neighbours include The Apollo Arms, The Pigs Head, Gails Bakery, Old Town Tavern, and Virgin Gym.

Clapham Common Underground and Wandsworth Road Stations are both 6 mins walk away, connecting you to the Northern and Overground lines. The area is well serviced by a number of bus routes.