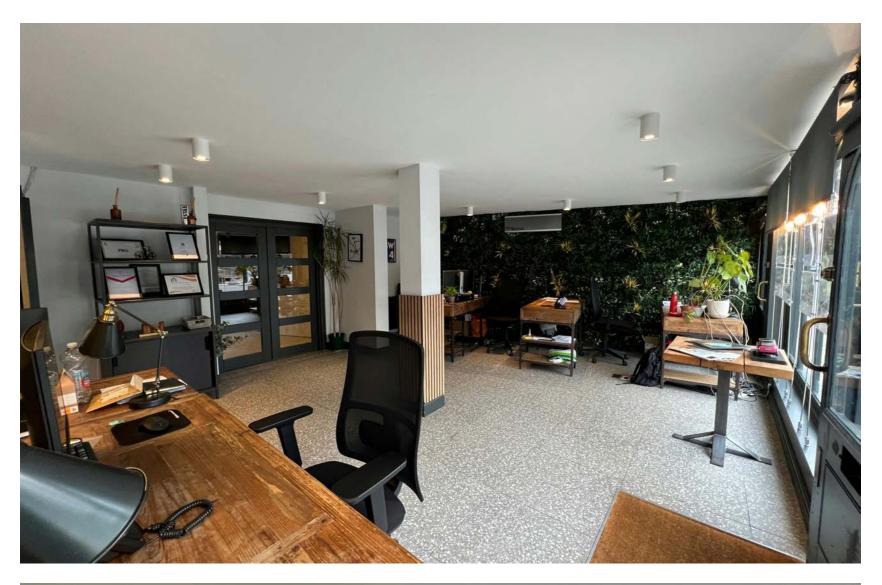

## Description

The property comprises a 3 storey building with basement. The ground floor and basement comprises a commercial unit currently occupied by an estate agents.

The 1st and 2nd floors form a residential apartment, with separate access, and a rear courtyard, subject to a long lease (62years remaining).

#### **Ground Floor and Basement**

The commercial unit is subject to a 20 year lease from April 2022 let to Orlando Reid Estate Agents.

The rent is £31,000 per annum exclusive with rent reviews every 5 years.