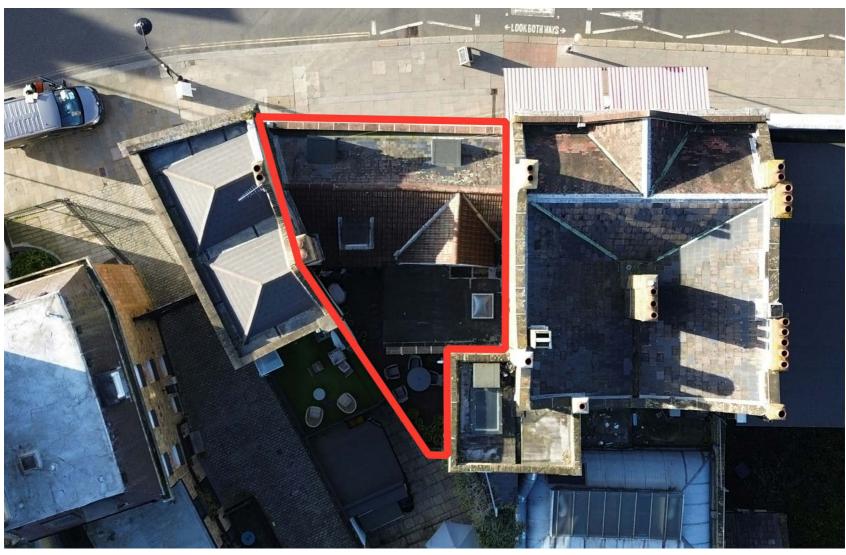

## Description

The property comprises a 3 storey building with basement. The ground floor and basement comprises a commercial unit currently occupied by an estate agents.

The 1st and 2nd floors form a residential apartment, with separate access, and a rear courtyard, subject to a long lease (62years remaining).

### Location

The property is situated on the East side of Old Town in Clapham, SW London.

Neighbours include The Apollo Arms, The Pigs Head, Gails Bakery, Old Town Tavern, and Virgin Gym.

Clapham Common Underground and Wandsworth Road Stations are both 6 mins walk away, connecting you to the Northern and Overground lines. The area is well serviced by a number of bus routes.