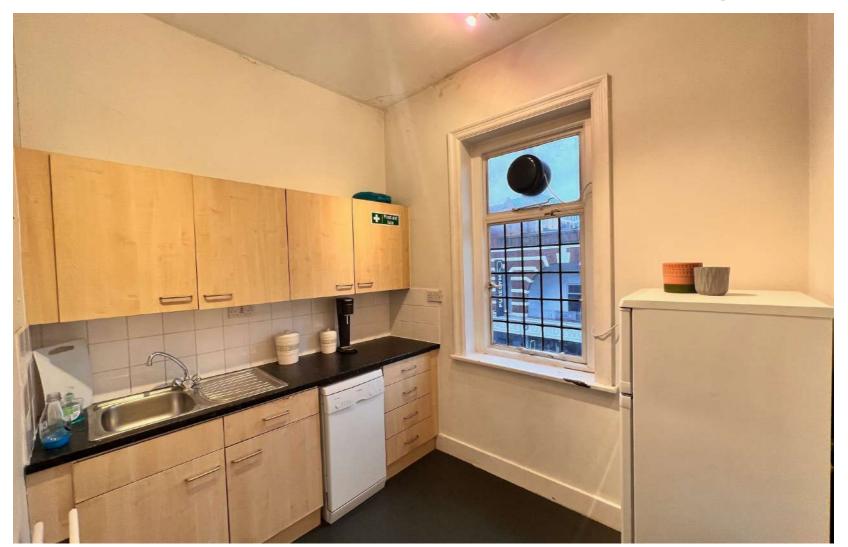

#### Description

The property comprises First and Second Floor offices in an attractive period building.

A private entrance from street level on Wandsworth High Street takes you up to each floor which are part divided into private offices and meeting rooms, and part open plan.

High ceilings, shower facilities and plenty of windows make the building a pleasant working environment suitable for office, medical, or gym use.

See floor plan and images.

Available as 1 combined office, or each floor individually.