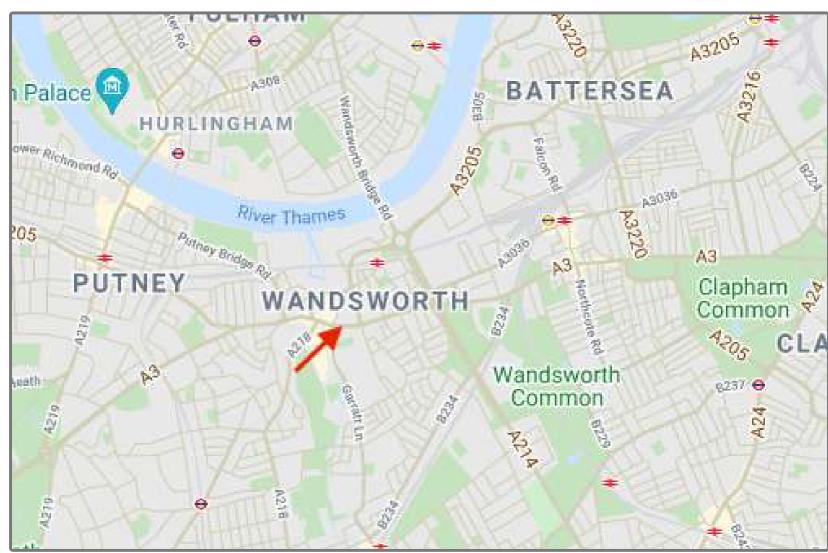

#### Location

Wandsworth is an affluent residential urban district and London Borough, 5 miles South West of central London.

The area is serviced by the South Circular (A205) and the A3 providing fast vehicular routes out to the M25 and into Central London.

As well as the Southside Shopping Centre and the newly developed Ram Quarter, Wandsworth is known for its green spaces, proximity to the River Thames and easy access to the rest of South West London.

Wandsworth Town in particular provides prestigious housing stock and offers a village feel whilst remaining well connected and well serviced by Wandsworth's extensive and diverse amenities.