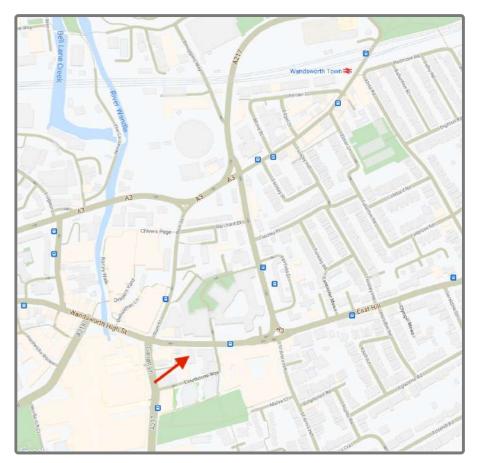

#### Location

Wandsworth is an affluent residential urban district and London Borough, 5 miles South West of central London.

The area is serviced by the South Circular (A205) and the A3 providing fast vehicular routes out to the M25 and into Central London.

Wandsworth Town Railway Station is a 9 minute walk away and provides fast connections into and out of central london.

East Putney is a short bus ride to the West, providing underground services via the District Line.