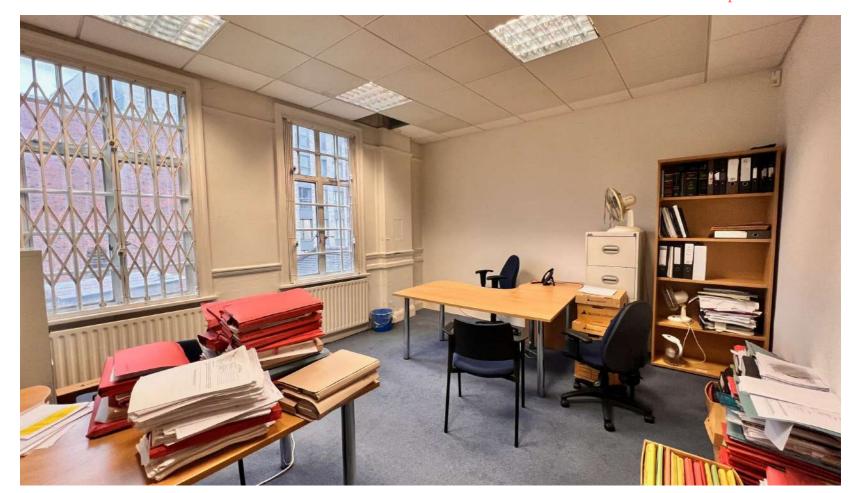

#### Description

The property comprises First and Second Floor offices in an attractive period building.

A private entrance from street level on Wandsworth High Street takes you up to each floor which are part divided into private offices and meeting rooms, and part open plan.

High ceilings, shower facilities and plenty of windows make the building a pleasant working environment suitable for office, medical, or gym use.

See floor plan and images.

Available as 1 combined office, or each floor individually.

### Second Floor, 61 Wandsworth High St