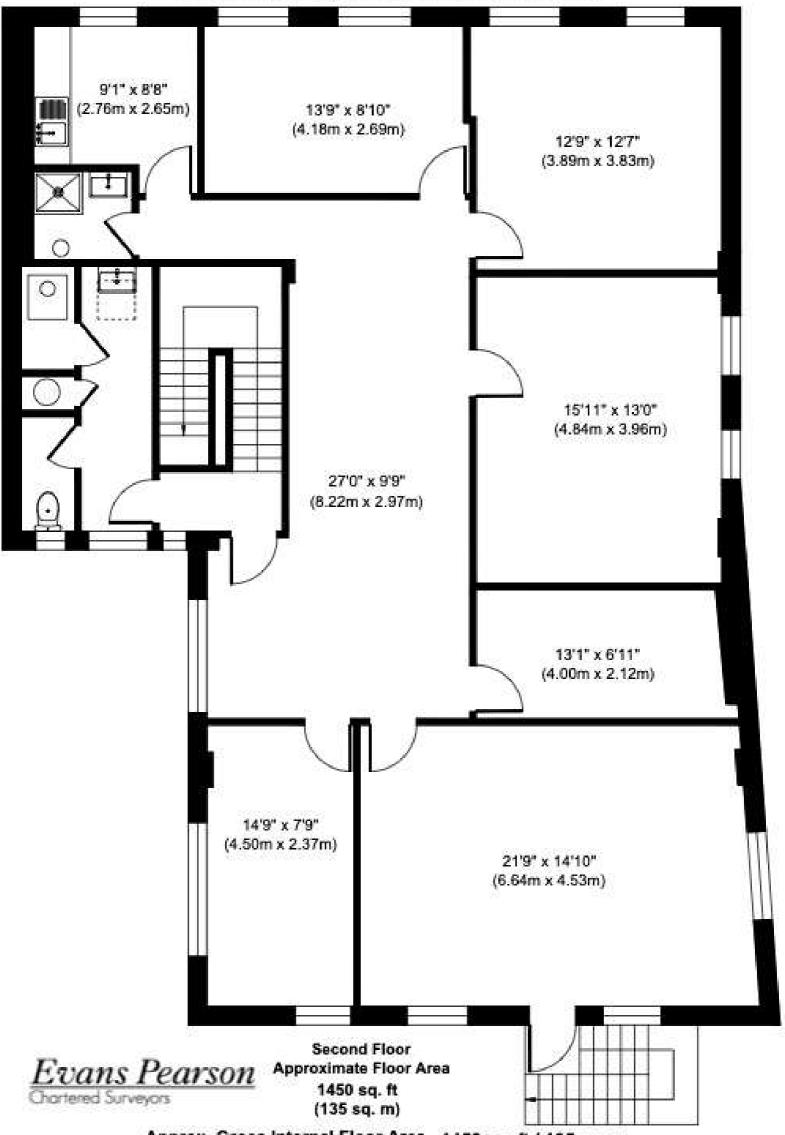

High ceilings, shower facilities and plenty of windows make the building a pleasant working environment suitable for office, medical, or gym use.

See floor plan and images.

Available as 1 combined office, or each floor individually.

#### Accommodation (NIA)

Sq M Sa FT First Floor: 0.00 0 Second Floor: 134.71 1450 Total (NIA): 134.71 1450

\*360 Tour and Floor Plan Available\*

### Second Floor, 61 Wandsworth High St