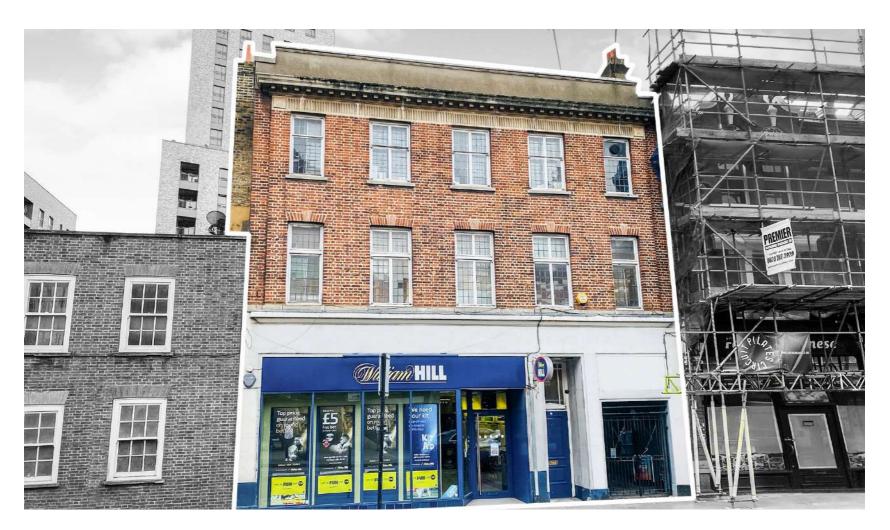

## SF 61 Wandsworth High Street, London SW18 2PT

Sq Ft

1450 £36,250

Per annum excl. Per Sq Ft

£25.00

**Uses Considered: ALL USES CONSIDERED** 

#### Description

The property comprises First and Second Floor offices in an attractive period building.

A private entrance from street level on Wandsworth High Street takes you up to each floor which are part divided into private offices and meeting rooms, and part open plan.

High ceilings, shower facilities and plenty of windows make the building a pleasant working environment suitable for office, medical, or gym use.

See floor plan and images.

Available as 1 combined office, or each floor individually.