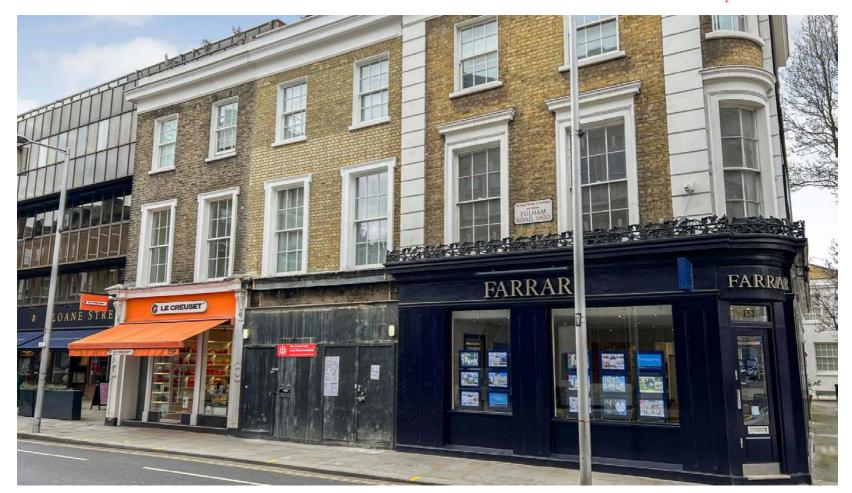

## 154 Fulham Road, London SW10 9PR

213 Sq Ft

£27,500

Per annum excl.

**Uses Considered:** 

MOST USES CONSIDERED

#### Description

The property comprises a newly refurbished ground floor commercial unit on a bustling parade in the affluent Fulham Road.

Available on a new lease, the property has high ceilings and among others, the space is perfect for a retailer, office, treatment room, medical therapy or fitness studio.

#### Location

The Property is located on the North West side of Fulham Road, close to the junction with Drayton Gardens and Beaufort Street.

Neighbours include Le Creuset, Joe & The Juice, Gails, Caffe Nero, Sainsburys Local, M&S, The Picture House Cinema, and the newly opened Jospehine Restaurant.