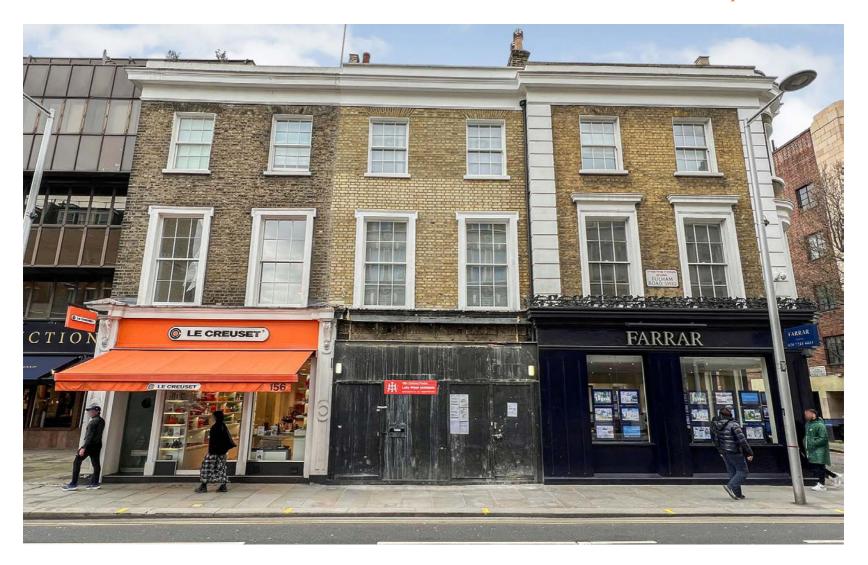

## 154 Fulham Road, London SW10 9PR

213 Sq Ft

£27,500

Per annum excl.

**Uses Considered:** 

MOST USES CONSIDERED

#### Description

The property comprises a newly refurbished ground floor commercial unit on a bustling parade in the affluent Fulham Road.

Available on a new lease, the property has high ceilings and among others, the space is perfect for a retailer, office, treatment room, medical therapy or fitness studio.

#### Location

The Property is located on the North West side of Fulham Road, close to the junction with Drayton Gardens and Beaufort Street.

Neighbours include Le Creuset, Joe & The Juice, Gails, Caffe Nero, Sainsburys Local, M&S, The Picture House Cinema, and the newly opened Jospehine Restaurant.