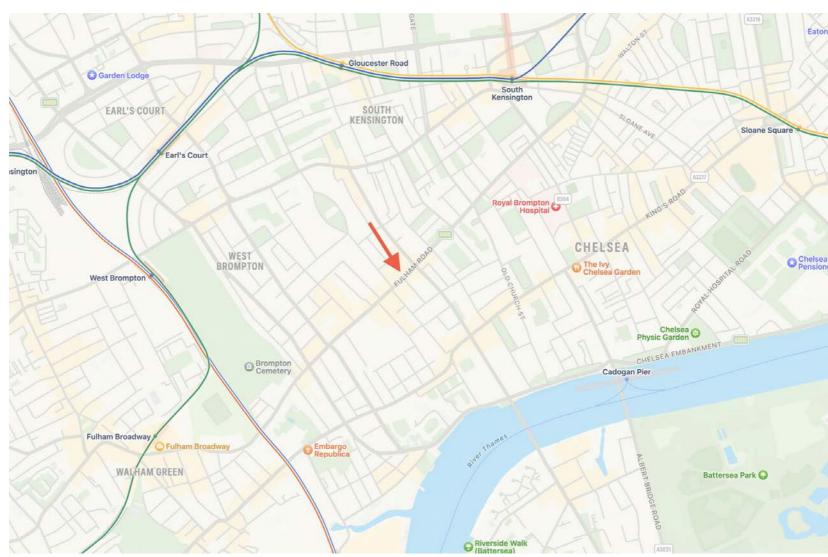

#### Location

The Property is located on the North West side of Fulham Road, close to the junction with Drayton Gardens and Beaufort Street.

Neighbours include Le Creuset, Joe & The Juice, Gails, Caffe Nero, Sainsburys Local, M&S, The Picture House Cinema, and the newly opened Jospehine Restaurant.

South Kensington, West Brompton, Gloucester Road, and Earl's Court stations are all within a 15-20 minute walk, or short bus ride connecting you to the Piccadilly, District, Circle and Overground Lines.