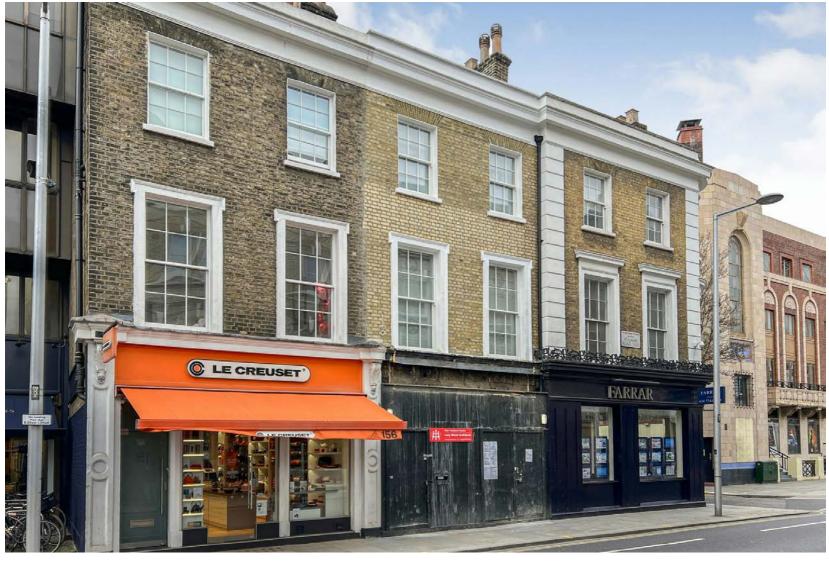

## 154 Fulham Road, London SW10 9PR

213 Sq Ft

£27,500

Per annum excl.

**Uses Considered:** 

MOST USES CONSIDERED

#### Description

The property comprises a newly refurbished ground floor commercial unit on a bustling parade in the affluent Fulham Road.

Available on a new lease, the property has high ceilings and among others, the space is perfect for a retailer, office, treatment room, medical therapy or fitness studio.

#### Location

The Property is located on the North West side of Fulham Road, close to the junction with Drayton Gardens and Beaufort Street.

Neighbours include Le Creuset, Joe & The Juice, Gails, Caffe Nero, Sainsburys Local, M&S, The Picture House Cinema, and the newly opened Jospehine Restaurant.