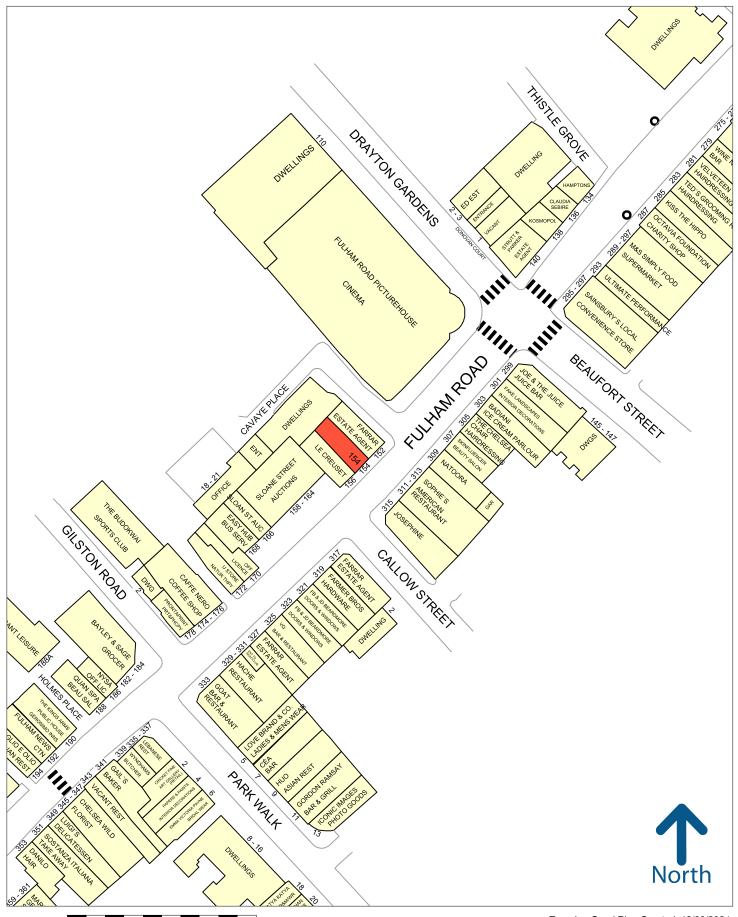

## 154 Fulham Road, London SW10 9PR

213 Sq Ft

£27,500

Per annum excl.

**Uses Considered:** 

MOST USES CONSIDERED

#### Accommodation

Floor Sq M Sq FT Ground: 19.83 213 Basement: 0.00 0 Total (GIA): 19.83 213

#### Location

The Property is located on the North West side of Fulham Road, close to the junction with Drayton Gardens and Beaufort Street.

Neighbours include Le Creuset, Joe & The Juice, Gails, Caffe Nero, Sainsburys Local, M&S, The Picture House Cinema, and the newly opened Jospehine Restaurant.

### 154 Fulham Road, SW10

### **Ground Floor**

Approx. Gross Internal Floor Area 213 sq. ft / 19.86 sq. m