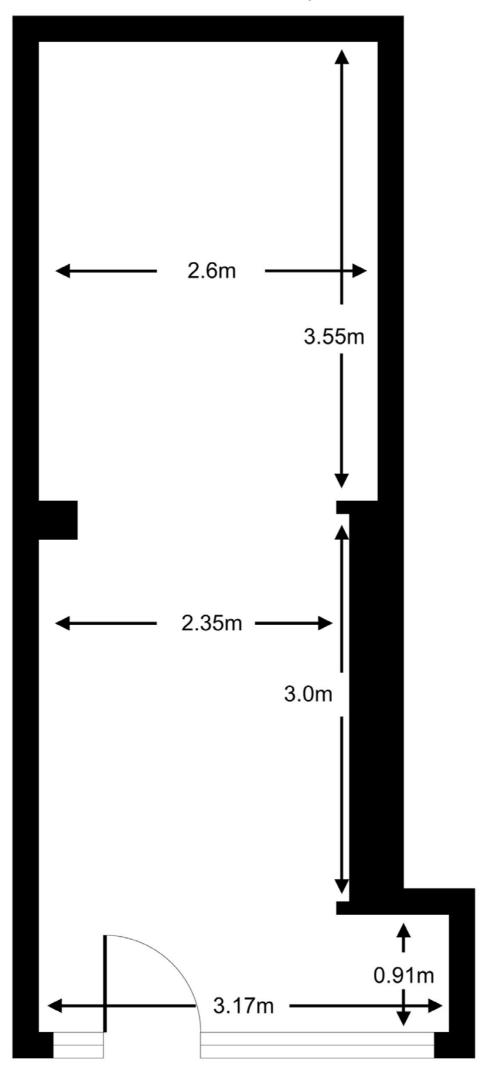

#### Accommodation

Floor Sq M Sq FT Ground: 19.83 213 Basement: 0.00 0 Total (GIA): 19.83 213

#### **Outside Space**

None

\*Floor Plan Available\*

### **Ground Floor**

Approx. Gross Internal Floor Area 213 sq. ft / 19.86 sq. m