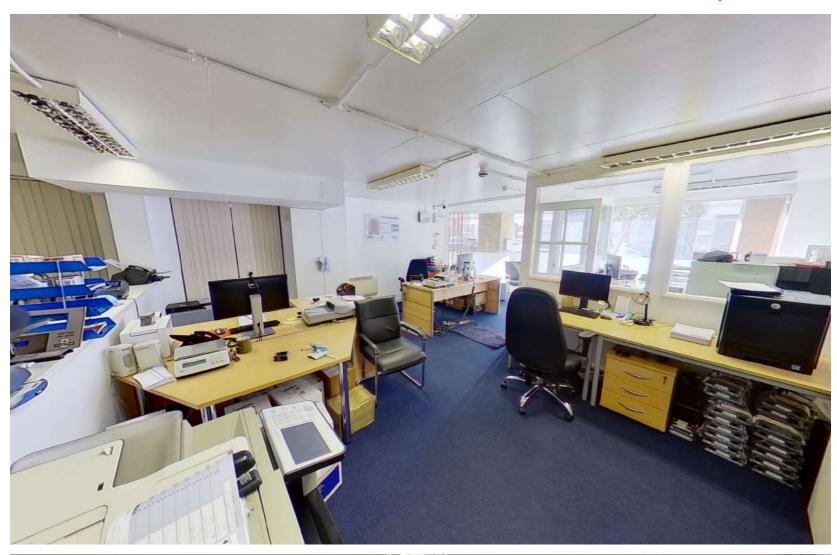

## 36 Bromells Road, London, SW4 0BG

£28,000 Per annum excl. **Uses Considered:** 

Description

The property comprises a large open plan office on the ground floor of a mixed use building with a private entrance direct from Bromells Road.

Currently arranged with a reception area and private office to the front, and a divisional half wall separating the main bank of desks to the rear.

The property has the benefit of a kitchenette and demised WC to the rear with A/C for heating and cooling.