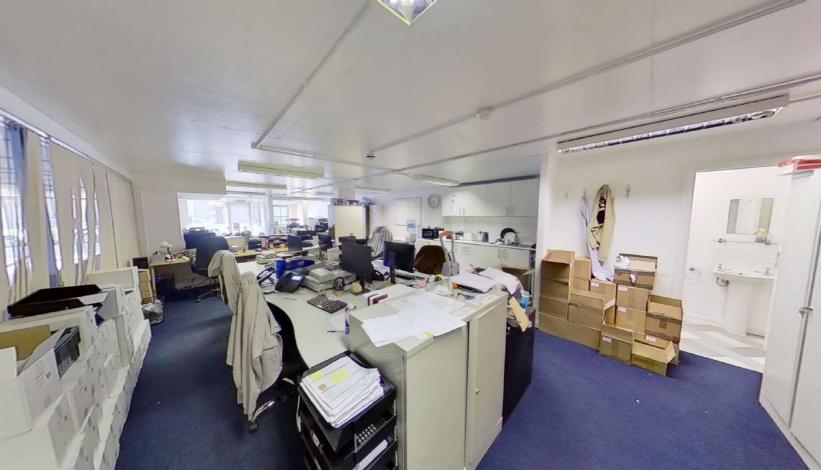

## 36 Bromells Road, London, SW4 0BG

£28,000 Per annum excl. **Uses Considered:** 

Description

The property comprises a large open plan office on the ground floor of a mixed use building with a private entrance direct from Bromells Road.

Currently arranged with a reception area and private office to the front, and a divisional half wall separating the main bank of desks to the rear.

The property has the benefit of a kitchenette and demised WC to the rear with A/C for heating and cooling.