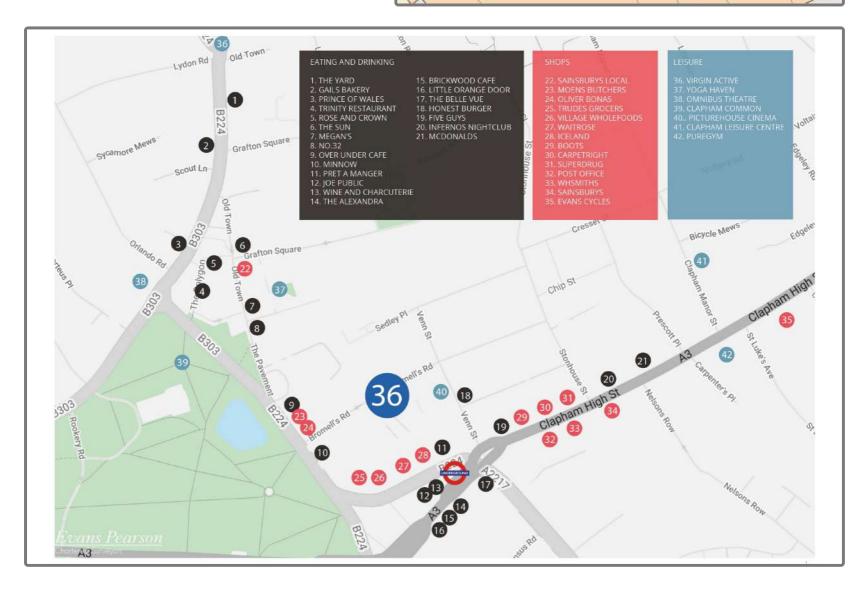

### Location

Arguably the best office location in Clapham, Bromells Road is a quiet one-way road set back off the high streets in the Clapham Common area. Running between Venn Street and The Pavement the location has the benefit of being undisturbed and quiet whilst also being within a couple minutes walk of the many amenities Clapham has to offer, including the Common itself.

Clapham Common underground station is a 2 minute walk connecting you to the Northern Line. Clapham Junction is the nearest mainline station - which at 1.4 miles is a 25 minute walk or a 14 minute bus journey from one of the many buses that pass through the common.