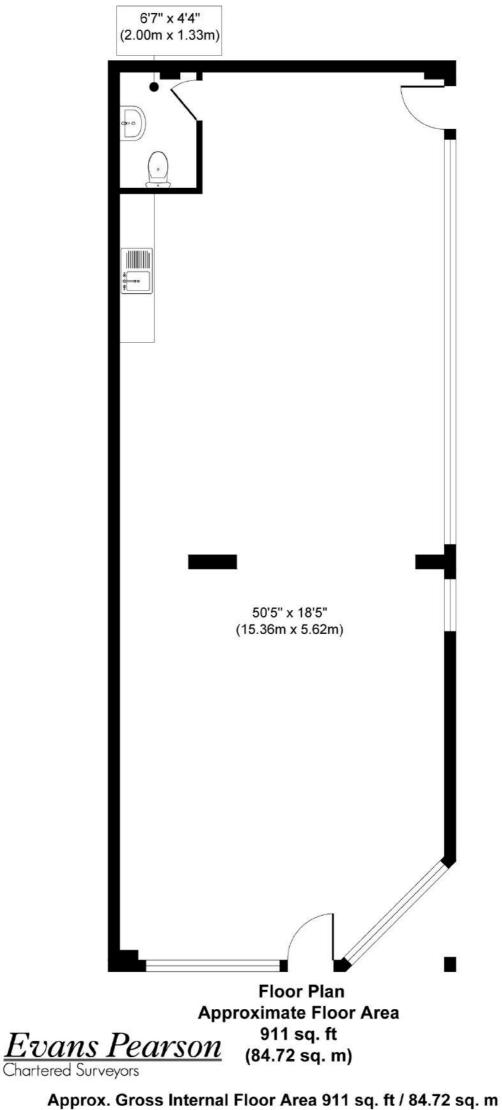

### Accommodation

|                                | Sq M  | Sq FT |
|--------------------------------|-------|-------|
| Ground:                        | 84.72 | 912   |
| Basement:                      | 0.00  | 0     |
| First:                         | 0.00  | 0     |
| Second:                        | 0.00  | 0     |
| Third:                         | 0.00  | 0     |
| Outside:                       | 0.00  | 0     |
| Total (GIA):                   | 84.72 | 912   |
| *260 Tour and Floor Plan Avail |       |       |

\*360 Tour and Floor Plan Available\*

### 36 Bromells Road, London SW4

Floor plan shown is for guidance only and not to scale unless stated. Please check all measurements, dimensions and bearings before making decisions reliant on them.

Produced by Elements Property