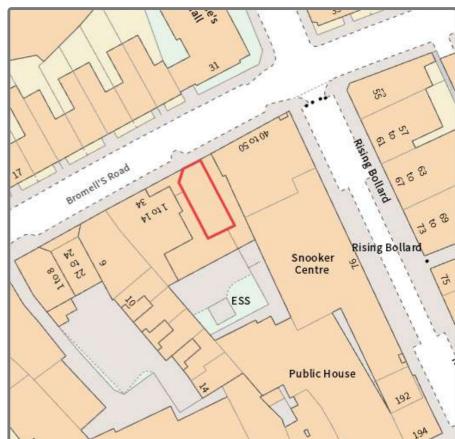

### Location

Arguably the best office location in Clapham, Bromells Road is a quiet one-way road set back off the high streets in the Clapham Common area. Running between Venn Street and The Pavement the location has the benefit of being undisturbed and quiet whilst also being within a couple minutes walk of the many amenities Clapham has to offer, including the Common itself.

Clapham Common underground station is a 2 minute walk connecting you to the Northern Line. Clapham Junction is the nearest mainline station - which at 1.4 miles is a 25 minute walk or a 14 minute bus journey from one of the many buses that pass through the common.