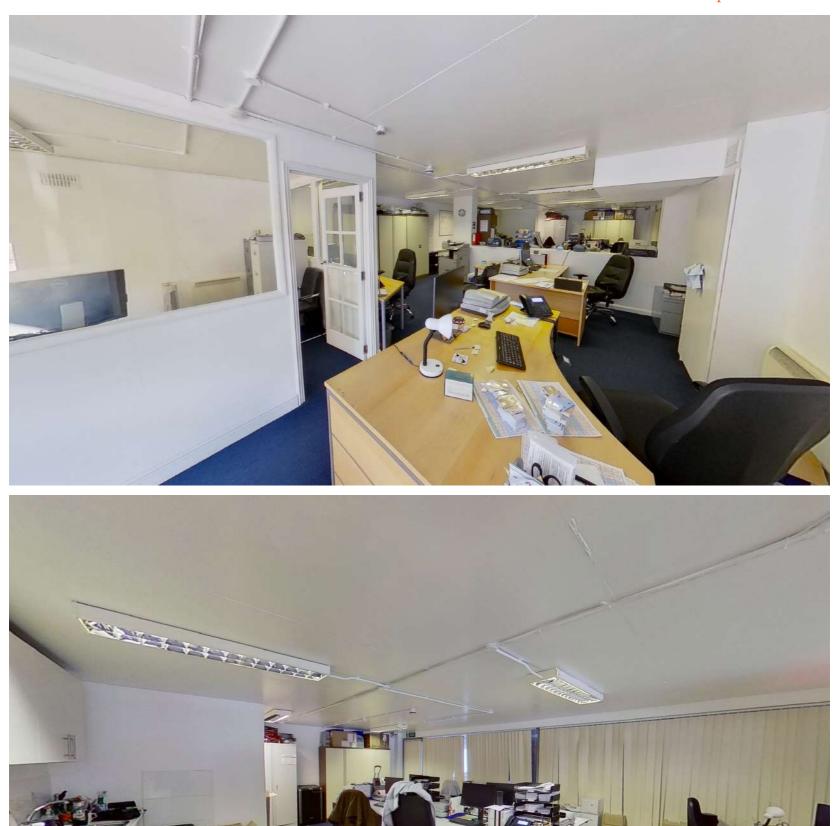

## 36 Bromells Road, London, SW4 0BG

£28,000 Per annum excl. **Uses Considered:** 

Description

The property comprises a large open plan office on the ground floor of a mixed use building with a private entrance direct from Bromells Road.

Currently arranged with a reception area and private office to the front, and a divisional half wall separating the main bank of desks to the rear.

The property has the benefit of a kitchenette and demised WC to the rear with A/C for heating and cooling.