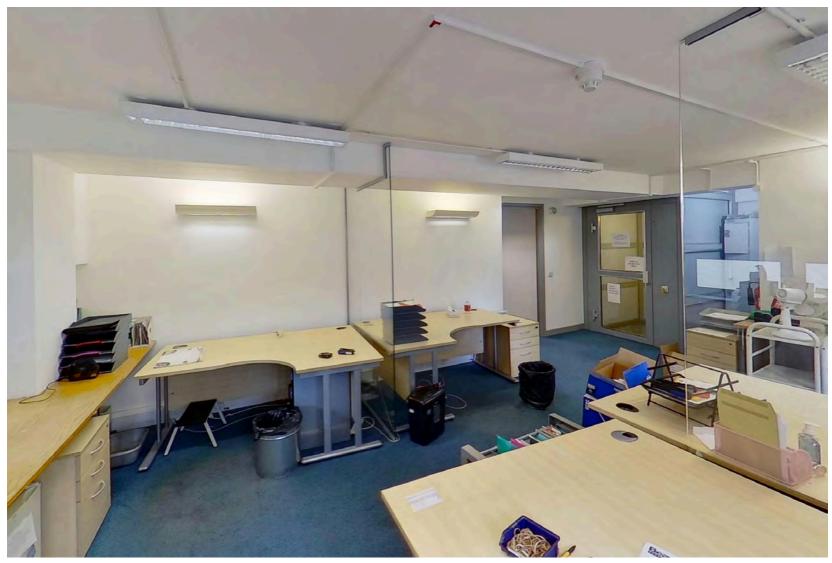

#### Description

The property comprises nearly 6,000 sqft over 4 floors, accessed via stairs, lift and platform lift.

Previously "Trinity Medical Centre" the space is currently configured as a doctors surgery with a Reception, Storage, Filing and Plant Rooms on the Ground and Basement levels and offices on the First Floor Mezzanine. The Second Floor provides 9 Consultation Rooms, further office and storage space, WC facilities, sluice, and patient waiting area.

Available on a new lease, the Landlord will consider most uses although medical operators are preferred.

Please see floor plans and virtual tour for a better understanding of the space.

#### Accommodation

| Floor             | Sq M   | Sq FT |
|-------------------|--------|-------|
| Ground:           | 56.72  | 611   |
| Basement:         | 99.41  | 1070  |
| 1st Floor (Mezz): | 93.58  | 1007  |
| 2nd Floor:        | 298.13 | 3209  |
| Total (GIA):      | 547.84 | 5897  |