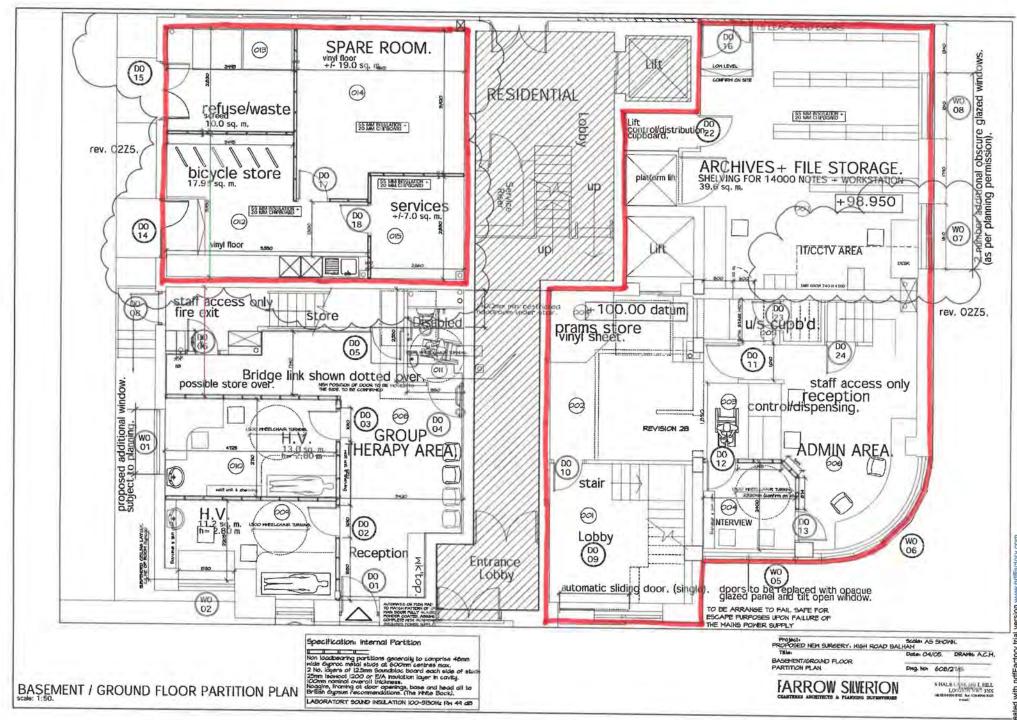

#### Description

The property comprises nearly 6,000 sqft over 4 floors, accessed via stairs, lift and platform lift.

Previously "Trinity Medical Centre" the space is currently configured as a doctors surgery with a Reception, Storage, Filing and Plant Rooms on the Ground and Basement levels and offices on the First Floor Mezzanine. The Second Floor provides 9 Consultation Rooms, further office and storage space, WC facilities, sluice, and patient waiting area.

#### Accommodation

| Floor             | Sq M   | Sq FT |
|-------------------|--------|-------|
| Ground:           | 56.72  | 611   |
| Basement:         | 99.41  | 1070  |
| 1st Floor (Mezz): | 93.58  | 1007  |
| 2nd Floor:        | 298.13 | 3209  |
| Total (GIA):      | 547.84 | 5897  |

#### \*Floor Plan and 360 Tour Available\*