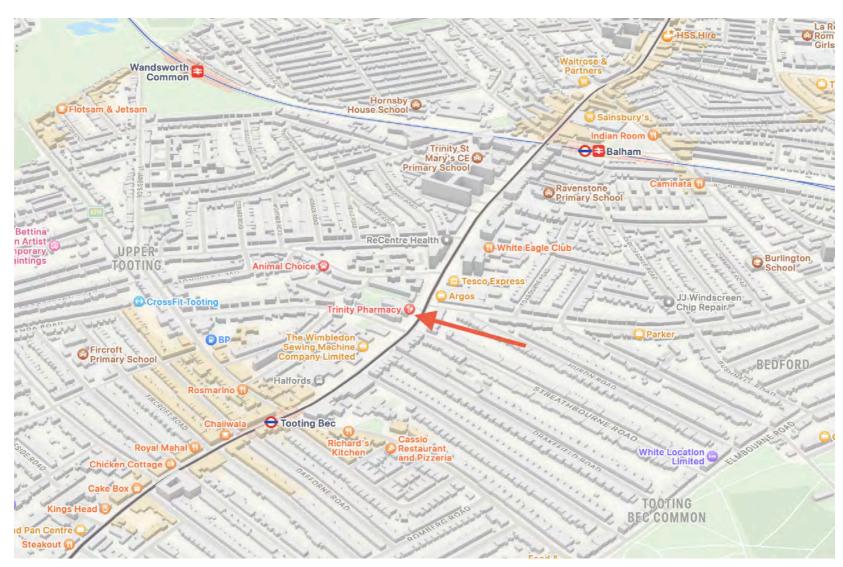

### Location

The property is located in a prominent position on Balham High Road (A24), between Balham and Tooting Town Centres in South West London.

The immediate area is mostly residential, surrounded by affluent housing stock, with abundant amenities in the town centres in either direction.

Tooting Bec (Northern Line) is the nearest Underground Station, a 5 minute walk to the South. Balham Station is 8 mins walk to the North connecting you to the Northern Line, and National Rail Services.