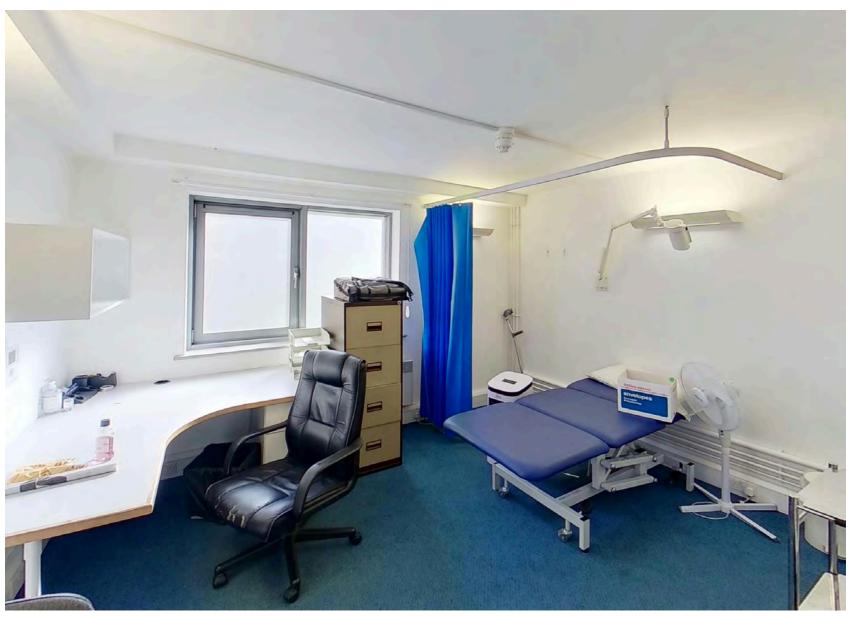

#### Description

The property comprises nearly 6,000 sqft over 4 floors, accessed via stairs, lift and platform lift.

Previously "Trinity Medical Centre" the space is currently configured as a doctors surgery with a Reception, Storage, Filing and Plant Rooms on the Ground and Basement levels and offices on the First Floor Mezzanine. The Second Floor provides 9 Consultation Rooms, further office and storage space, WC facilities, sluice, and patient waiting area.

Available on a new lease, the Landlord will consider most uses although medical operators are preferred.

Please see floor plans and virtual tour for a better understanding of the space.