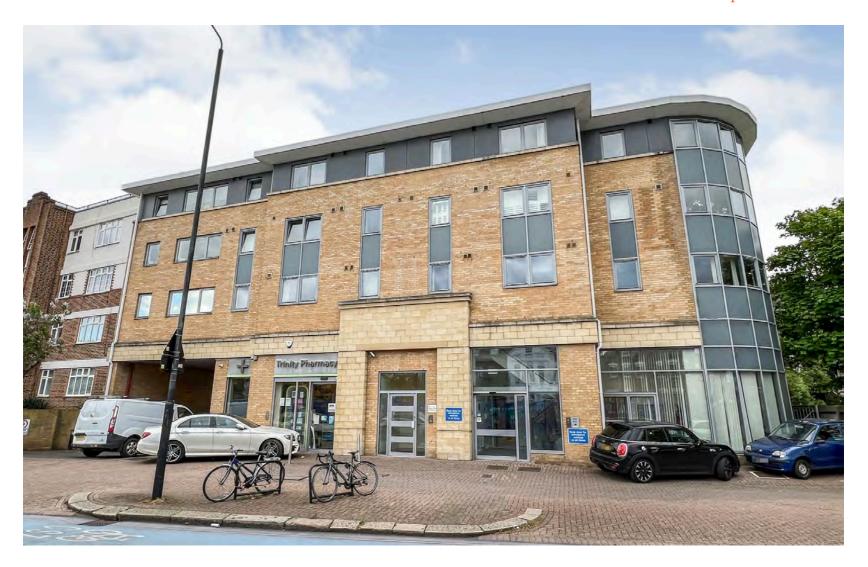

### 278-280 Balham High Road, London SW17 7AL

Sq Ft

5897 £150,000

Per annum excl.

**Uses Considered:** 

All Commercial Uses

#### Description

The property comprises nearly 6,000 sqft over 4 floors, accessed via stairs, lift and platform lift.

Previously "Trinity Medical Centre" the space is currently configured as a doctors surgery with a Reception, Storage, Filing and Plant Rooms on the Ground and Basement levels and offices on the First Floor Mezzanine. The Second Floor provides 9 Consultation Rooms, further office and storage space, WC facilities, sluice, and patient waiting area.