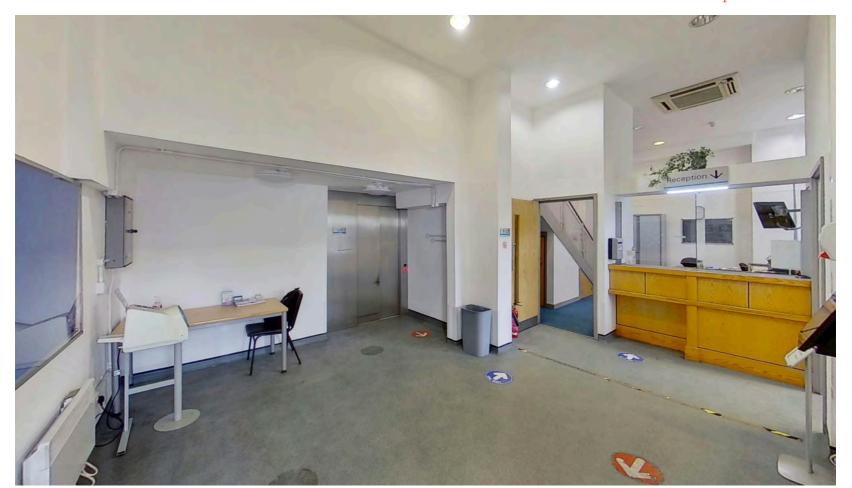

#### Description

The property comprises nearly 6,000 sqft over 4 floors, accessed via stairs, lift and platform lift.

Previously "Trinity Medical Centre" the space is currently configured as a doctors surgery with a Reception, Storage, Filing and Plant Rooms on the Ground and Basement levels and offices on the First Floor Mezzanine. The Second Floor provides 9 Consultation Rooms, further office and storage space, WC facilities, sluice, and patient waiting area.

Available on a new lease, the Landlord will consider most uses although medical operators are preferred.

Please see floor plans and virtual tour for a better understanding of the space.