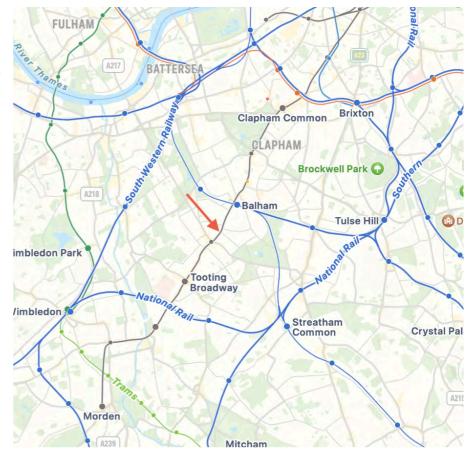

### Location

The property is located in a prominent position on Balham High Road (A24), between Balham and Tooting Town Centres in South West London.

The immediate area is mostly residential, surrounded by affluent housing stock, with abundant amenities in the town centres in either direction.

Tooting Bec (Northern Line) is the nearest Underground Station, a 5 minute walk to the South. Balham Station is 8 mins walk to the North connecting you to the Northern Line, and National Rail Services.