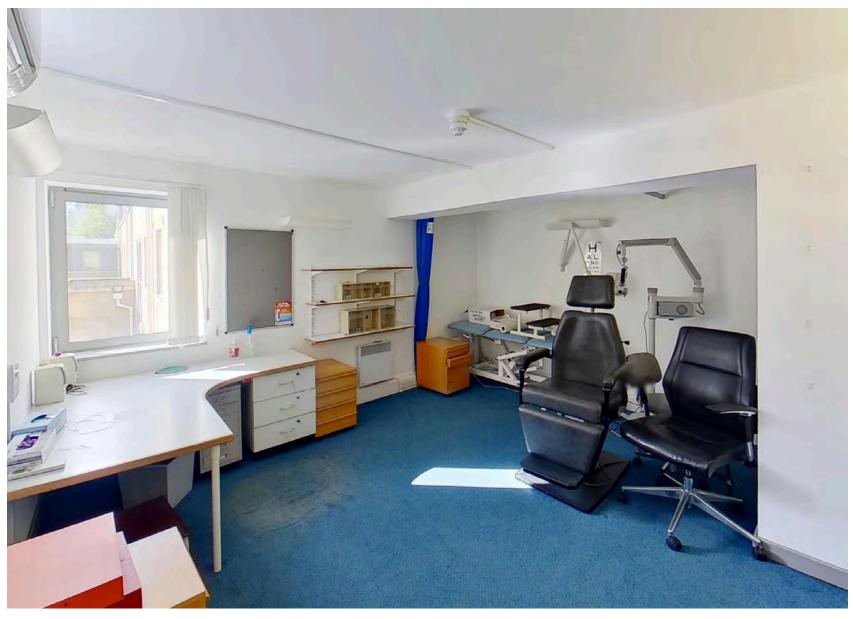

#### Description

The property comprises nearly 6,000 sqft over 4 floors, accessed via stairs, lift and platform lift.

Previously "Trinity Medical Centre" the space is currently configured as a doctors surgery with a Reception, Storage, Filing and Plant Rooms on the Ground and Basement levels and offices on the First Floor Mezzanine. The Second Floor provides 9 Consultation Rooms, further office and storage space, WC facilities, sluice, and patient waiting area.

Available on a new lease, the Landlord will consider most uses although medical operators are preferred.

Please see floor plans and virtual tour for a better understanding of the space.